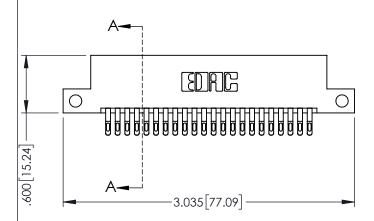

**Contact Code 558** 

Contact Code 559

**Contact Code 560** 

INSULATOR MATERIAL: THERMOPLASTIC POLYESTER, UL 94V-0

DAP MATERIAL AVAILABLE UPON REQUEST

CONTACT MATERIAL; COPPER ALLOY CONTACT PLATING: GOLD ON THE MATING AREA, TIN PLATING ON THE CONTACT TAILS, NICKEL UNDERPLATE

345/395 SERIES CARD EDGE CONNECTOR CONTACT CODE 555,556,558,559,560 DIMENSIONS

YOUR CONNECTION TO QUALITY & SERVICE

ACAD REFERENCE NO. 345-ENG-MASTER DATE:MAY.16/2017 DRAWN: R.STA.MONICA 1:1 SHEET 2 OF 2