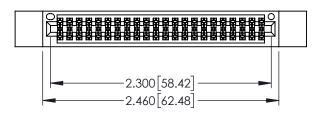

.330[8.38] CARD SLOT .160[4.06] POINT OF CONTACT

SECTION A-A

1

- INSULATOR MATERIAL: THERMOPLASTIC PBT BLACK, UL 94V-0
- CONTACT MATERIAL; COPPER TIN ALLOY CONTACT PLATING: GOLD ON THE MATING AREA, TIN PLATING ON THE CONTACT TAILS, NICKEL UNDERPLATE

| 345/395 SERIES CARD EDGE CONNECT<br>PART NUMBER: 395-044-555-212 | OR |
|------------------------------------------------------------------|----|

YOUR CONNECTION TO QUALITY & SERVICE WITHOUT WRITTEN PERMISSION.