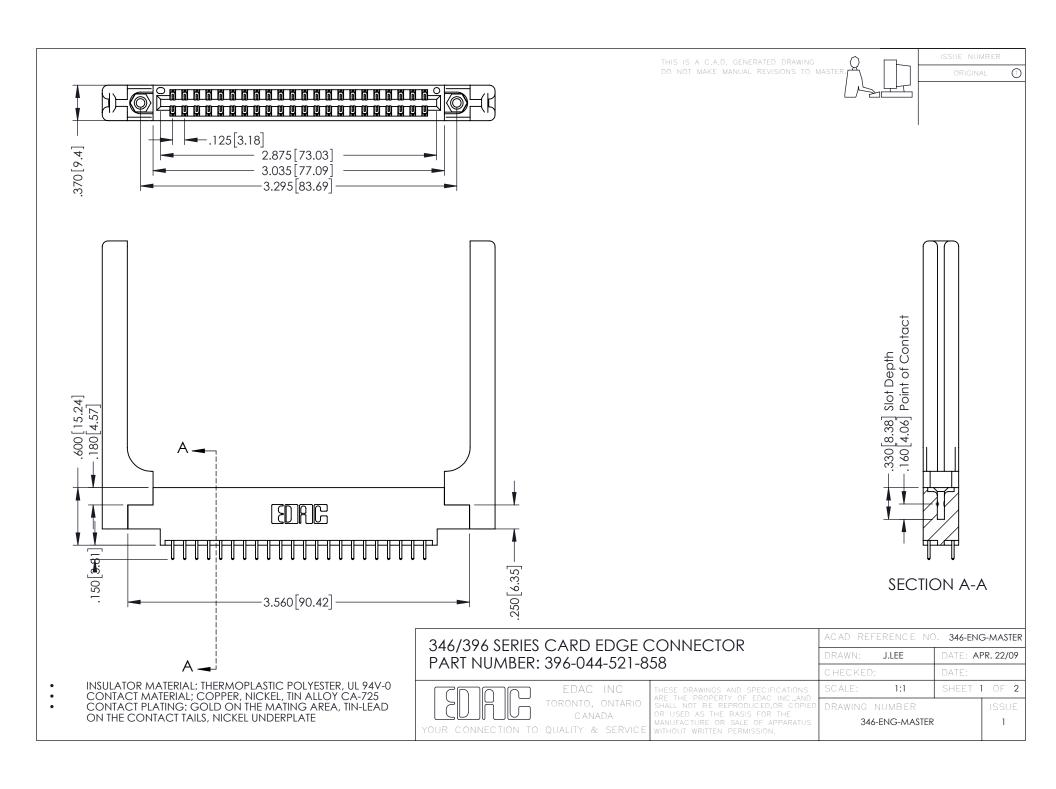

**Contact Code 555** 

**Contact Code 556** 

INSULATOR MATERIAL: THERMOPLASTIC POLYESTER, UL 94V-0 CONTACT MATERIAL; COPPER, NICKEL, TIN ALLOY CA-725

CONTACT PLATING: GOLD ON THE MATING AREA, TIN-LEAD ON THE CONTACT TAILS, NICKEL UNDERPLATE