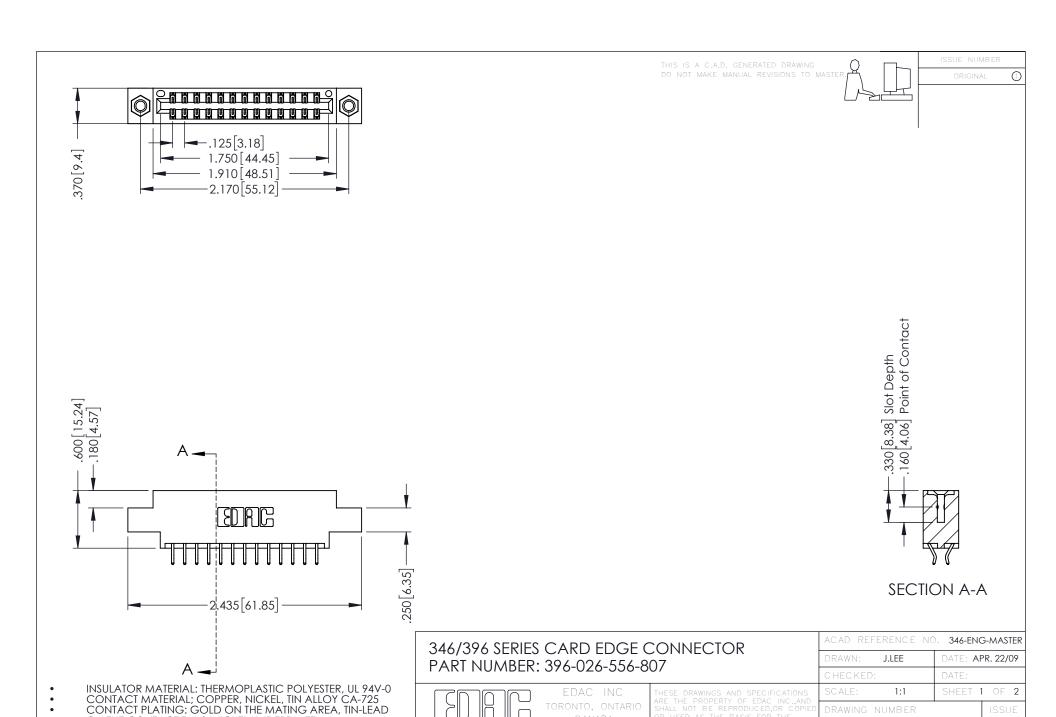

YOUR CONNECTION TO QUALITY & SERVICE

346-ENG-MASTER

ON THE CONTACT TAILS, NICKEL UNDERPLATE

**Contact Code 555** 

**Contact Code 556** 

INSULATOR MATERIAL: THERMOPLASTIC POLYESTER, UL 94V-0 CONTACT MATERIAL; COPPER, NICKEL, TIN ALLOY CA-725 CONTACT PLATING: GOLD ON THE MATING AREA, TIN-LEAD

## 346/396 SERIES CARD EDGE CONNECTOR CONTACT CODE 555,556,558,559,560 DIMENSIONS

YOUR CONNECTION TO QUALITY & SERVICE

|   | ACAD REFERENCE NO. 346-ENG-MASTER |                  |
|---|-----------------------------------|------------------|
|   | DRAWN: J.LEE                      | DATE: APR. 22/09 |
|   | CHECKED:                          | DATE:            |
|   | SCALE: 1:1                        | SHEET 2 OF 2     |
| D | DRAWING NUMBER                    | ISSUE            |