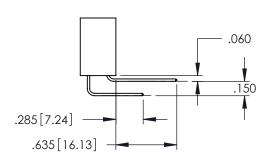

Contact Dimensions:
558-90 Degree Bend (Code 541 Contacts)
See Sheet 2 for Contact Code 555, 556, 558, 559, 560 Dimensions

THIS IS A C.A.D. GENERATED DRAWING DO NOT MAKE MANUAL REVISIONS TO MAST

ER.

SOUL NUMBER

YOUR CONNECTION TO QUALITY & SERVICE WITHOUT WRITTEN PERMISSION.

**Contact Code 558** 

Contact Code 559

**Contact Code 560** 

INSULATOR MATERIAL: THERMOPLASTIC POLYESTER, UL 94V-0

DAP MATERIAL AVAILABLE UPON REQUEST

## 345/395 SERIES CARD EDGE CONNECTOR CONTACT CODE 555,556,558,559,560 DIMENSIONS

YOUR CONNECTION TO QUALITY & SERVICE

|   | ACAD REFERENCE NO. 345-ENG-MASTER |                          |  |  |  |
|---|-----------------------------------|--------------------------|--|--|--|
|   | DRAWN: R.STA.MONICA               | DATE: <b>MAY.16/2017</b> |  |  |  |
|   | CHECKED:                          | DATE:                    |  |  |  |
|   | SCALE: 1:1                        | SHEET 2 OF 2             |  |  |  |
| D | DRAWING NUMBER                    | ISSUE                    |  |  |  |