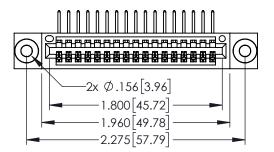

Contact Dimensions:
558-90 Degree Bend (Code 541 Contacts)
See Sheet 2 for Contact Code 555, 556, 558, 559, 560 Dimensions

THIS IS A C.A.D. GENERATED DRAWING DO NOT MAKE MANUAL REVISIONS TO MAST

ER.

SOUL NUMBER

ORIGINAL

330[8.38] CARD SLOT

DATE:MAY.16/2017

SHEET 1 OF 2

- INSULATOR MATERIAL: THERMOPLASTIC PBT BLACK, UL 94V-0
- CONTACT MATERIAL; COPPER TIN ALLOY
   CONTACT PLATING: GOLD ON THE MATING AREA, TIN PLATING ON THE CONTACT TAILS, NICKEL UNDERPLATE