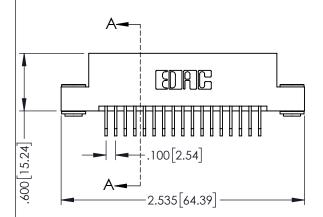

Contact Dimensions:
558-90 Degree Bend (Code 541 Contacts)
See Sheet 2 for Contact Code 555, 556, 558, 559, 560 Dimensions

THIS IS A C.A.D. GENERATED DRAWING DO NOT MAKE MANUAL REVISIONS TO MAST

ER.

SOUL NUMBER

ORIGINAL

330[8.38] CARD SLOT

DATE:MAY.16/2017

SHEET 1 OF 2

- INSULATOR MATERIAL: THERMOPLASTIC PBT BLACK, UL 94V-0
- CONTACT MATERIAL; COPPER TIN ALLOY
   CONTACT PLATING: GOLD ON THE MATING AREA, TIN PLATING ON THE CONTACT TAILS, NICKEL UNDERPLATE