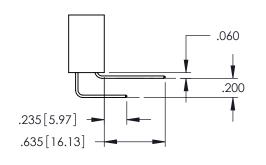

Contact Dimensions:
558-90 Degree Bend (Code 541 Contacts)
See Sheet 2 for Contact Code 555, 556, 558, 559, 560 Dimensions

THIS IS A C.A.D. GENERATED DRAWING DO NOT MAKE MANUAL REVISIONS TO MAST

ER.

SOUL NUMBER

ORIGINAL

330[8.38] CARD SLOT

DATE:MAY.16/2017

SHEET 1 OF 2

- INSULATOR MATERIAL: THERMOPLASTIC PBT BLACK, UL 94V-0
- CONTACT MATERIAL; COPPER TIN ALLOY
   CONTACT PLATING: GOLD ON THE MATING AREA, TIN PLATING ON THE CONTACT TAILS, NICKEL UNDERPLATE