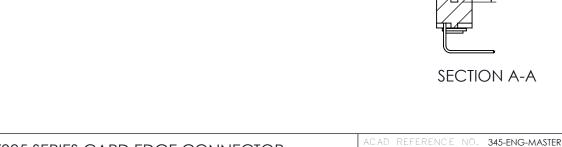

Contact Dimensions:
558-90 Degree Bend (Code 541 Contacts)
See Sheet 2 for Contact Code 555, 556, 558, 559, 560 Dimensions

THIS IS A C.A.D. GENERATED DRAWING DO NOT MAKE MANUAL REVISIONS TO MAST

ER.

SOUL NUMBER

ORIGINAL

330[8.38] CARD SLOT

DATE:MAY.16/2017

SHEET 1 OF 2

- INSULATOR MATERIAL: THERMOPLASTIC PBT BLACK, UL 94V-0
- CONTACT MATERIAL; COPPER TIN ALLOY
   CONTACT PLATING: GOLD ON THE MATING AREA, TIN PLATING ON THE CONTACT TAILS, NICKEL UNDERPLATE