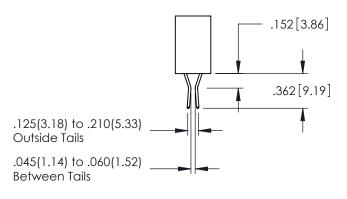

**SECTION A-A** 

**Contact Code 558** 

Contact Code 559

**Contact Code 560** 

INSULATOR MATERIAL: THERMOPLASTIC POLYESTER, UL 94V-0

DAP MATERIAL AVAILABLE UPON REQUEST

CONTACT MATERIAL; COPPER ALLOY CONTACT PLATING: GOLD ON THE MATING AREA, TIN PLATING ON THE CONTACT TAILS, NICKEL UNDERPLATE

345/395 SERIES CARD EDGE CONNECTOR CONTACT CODE 555,556,558,559,560 DIMENSIONS

YOUR CONNECTION TO QUALITY & SERVICE

ACAD REFERENCE NO. 345-ENG-MASTER DATE:MAY.16/2017 DRAWN: R.STA.MONICA 1:1 SHEET 2 OF 2