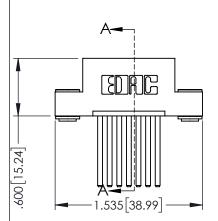

| 345/395 SERIES CARD EDGE CONNECTOR PART NUMBER: 395-007-544-103 |
|-----------------------------------------------------------------|
|                                                                 |

**SECTION A-A** 

**Contact Code 558** 

Contact Code 559

**Contact Code 560** 

INSULATOR MATERIAL: THERMOPLASTIC POLYESTER, UL 94V-0

DAP MATERIAL AVAILABLE UPON REQUEST

CONTACT MATERIAL; COPPER ALLOY CONTACT PLATING: GOLD ON THE MATING AREA, TIN PLATING ON THE CONTACT TAILS, NICKEL UNDERPLATE