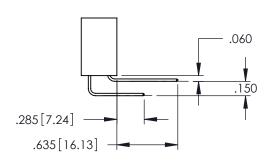

**SECTION A-A** 

**Contact Code 558** 

Contact Code 559

**Contact Code 560** 

INSULATOR MATERIAL: THERMOPLASTIC POLYESTER, UL 94V-0

DAP MATERIAL AVAILABLE UPON REQUEST

CONTACT MATERIAL; COPPER ALLOY CONTACT PLATING: GOLD ON THE MATING AREA, TIN PLATING ON THE CONTACT TAILS, NICKEL UNDERPLATE

345/395 SERIES CARD EDGE CONNECTOR CONTACT CODE 555,556,558,559,560 DIMENSIONS

YOUR CONNECTION TO QUALITY & SERVICE

ACAD REFERENCE NO. 345-ENG-MASTER DATE:MAY.16/2017 DRAWN: R.STA.MONICA 1:1 SHEET 2 OF 2