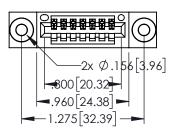

<u>Contact Dimensions:</u>
544-Wire Wrap .050x.025(1.27x0.64) - Tail LG=.750(19.05)
.100 (2.54) Contact Spacing x .200 (5.08) Row Spacing

THIS IS A C.A.D. GENERATED DRAWING DO NOT MAKE MANUAL REVISIONS TO MAST

OF

ORIGINAL

.330[8.38] CARD SLOT .160[4.06] POINT OF CONTACT 1

- INSULATOR MATERIAL: THERMOPLASTIC PBT BLACK, UL 94V-0
- CONTACT MATERIAL; COPPER TIN ALLOY
   CONTACT PLATING; GOLD ON THE MATING AREA, TIN PLATING ON THE CONTACT TAILS, NICKEL UNDERPLATE

| 345/395 SERIES CARD EDGE CONNECTOR PART NUMBER: 395-007-544-103 |
|-----------------------------------------------------------------|
|                                                                 |