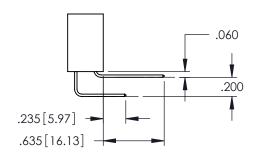

**SECTION A-A** 

**Contact Code 558** 

Contact Code 559

**Contact Code 560** 

INSULATOR MATERIAL: THERMOPLASTIC POLYESTER, UL 94V-0

DAP MATERIAL AVAILABLE UPON REQUEST

CONTACT MATERIAL; COPPER ALLOY CONTACT PLATING: GOLD ON THE MATING AREA, TIN PLATING ON THE CONTACT TAILS, NICKEL UNDERPLATE

345/395 SERIES CARD EDGE CONNECTOR CONTACT CODE 555,556,558,559,560 DIMENSIONS

YOUR CONNECTION TO QUALITY & SERVICE

ACAD REFERENCE NO. 345-ENG-MASTER DATE:MAY.16/2017 DRAWN: R.STA.MONICA 1:1 SHEET 2 OF 2