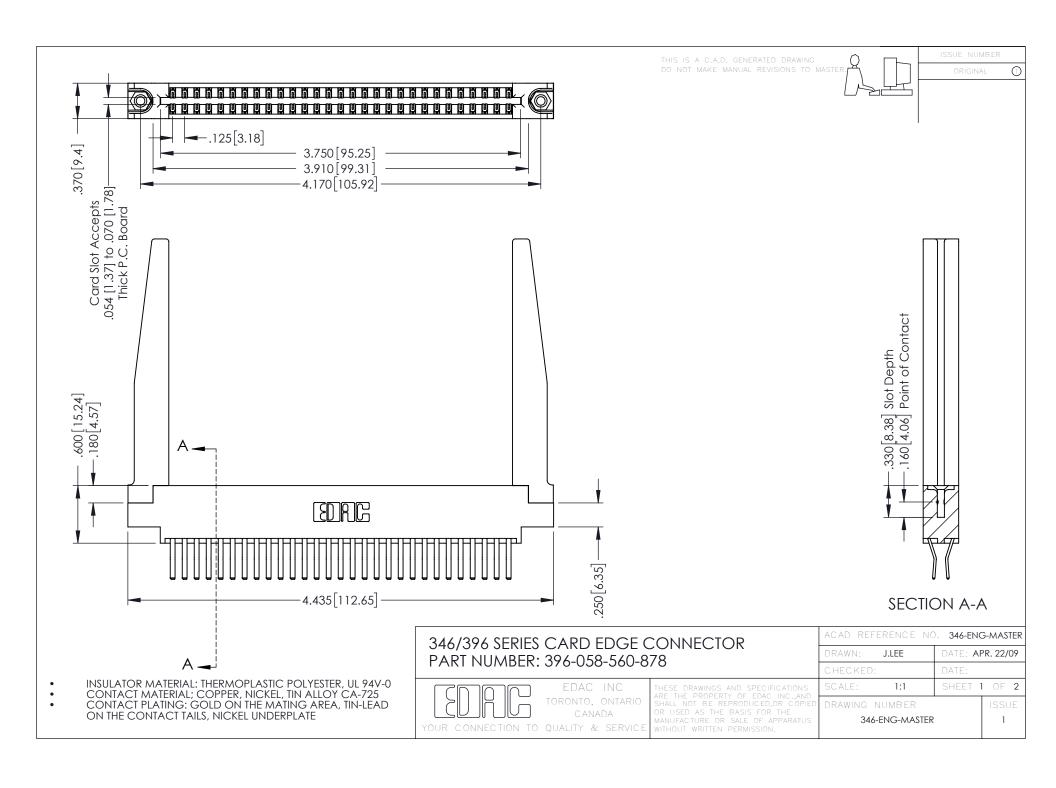

**Contact Code 555** 

**Contact Code 556** 

INSULATOR MATERIAL: THERMOPLASTIC POLYESTER, UL 94V-0 CONTACT MATERIAL; COPPER, NICKEL, TIN ALLOY CA-725

CONTACT PLATING: GOLD ON THE MATING AREA, TIN-LEAD ON THE CONTACT TAILS, NICKEL UNDERPLATE

## 346/396 SERIES CARD EDGE CONNECTOR CONTACT CODE 555,556,558,559,560 DIMENSIONS

YOUR CONNECTION TO QUALITY & SERVICE

|   | ACAD REFERENCE NO. 346-ENG-MASTER |                  |
|---|-----------------------------------|------------------|
|   | DRAWN: J.LEE                      | DATE: APR. 22/09 |
|   | CHECKED:                          | DATE:            |
|   | SCALE: 1:1                        | SHEET 2 OF 2     |
| D | DRAWING NUMBER                    | ISSUE            |