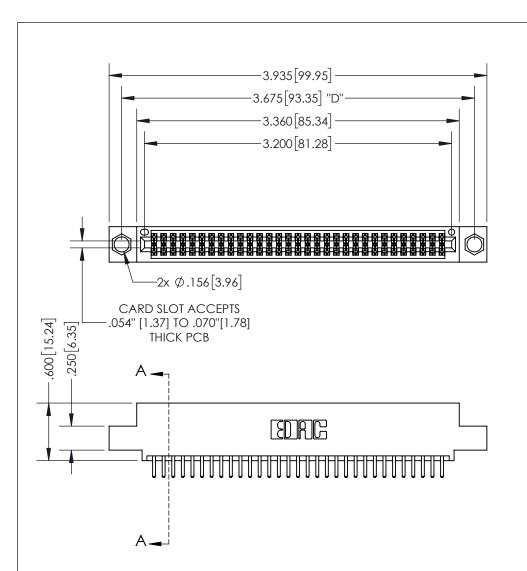

THIS IS A C.A.D. GENERATED DRAWING DO NOT MAKE MANUAL REVISIONS TO MASTER.

ISSUE NUMBER ORIGINAL

.160 4.06 POINT OF CONTACT .330[8.38] -.370[9.4] **CARD SLOT** 

## SECTION A-A

<u>Contact Dimensions:</u> 520-P.C. Tail .030x.018(0.76x0.46) - Tail LG=.175(4.45) .100 (2.54) Contact Spacing x .200 (5.08) Row Spacing

INSULATOR MATERIAL: THERMOPLASTIC PBT, UL 94V-0 CONTACT MATERIAL; COPPER TIN ALLOY CONTACT PLATING: GOLD ON THE MATING AREA, TIN PLATING ON THE CONTACT TAILS, NICKEL UNDERPLATE

345/395 SERIES CARD EDGE CONNECTOR PART NUMBER: 395-062-520-504

YOUR CONNECTION TO QUALITY & SERVICE

**EDAC INC** TORONTO, ONTARIO CANADA

THESE DRAWINGS AND SPECIFICATIONS ARE THE PROPERTY OF EDAC INC.,AND SHALL NOT BE REPRODUCED, OR COPIED OR USED AS THE BASIS FOR THE MANUFACTURE OR SALE OF APPARATUS WITHOUT WRITTEN PERMISSION.

| ACAD REFERENCE NO.  |     | 345-ENG-MASTER   |       |
|---------------------|-----|------------------|-------|
| DRAWN: R.STA.MONICA |     | DATE:MAY.16/2017 |       |
| CHECKED:            |     | DATE:            |       |
| SCALE:              | 1:1 | SHEET 1          | OF 2  |
| DRAWING NUMBER      |     |                  | ISSUE |
| 345-ENG-MASTER      |     |                  | 1     |