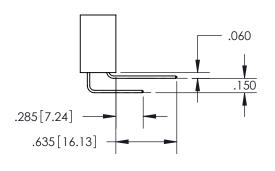

THIS IS A C.A.D. GENERATED DRAWING DO NOT MAKE MANUAL REVISIONS TO MASTER.

ISSUE NUMBER ORIGINAL

.160 4.06 POINT OF CONTACT .330[8.38] -.370[9.4] **CARD SLOT** 

## SECTION A-A

<u>Contact Dimensions:</u> 520-P.C. Tail .030x.018(0.76x0.46) - Tail LG=.175(4.45) .100 (2.54) Contact Spacing x .200 (5.08) Row Spacing

INSULATOR MATERIAL: THERMOPLASTIC PBT, UL 94V-0 CONTACT MATERIAL; COPPER TIN ALLOY CONTACT PLATING: GOLD ON THE MATING AREA, TIN PLATING ON THE CONTACT TAILS, NICKEL UNDERPLATE