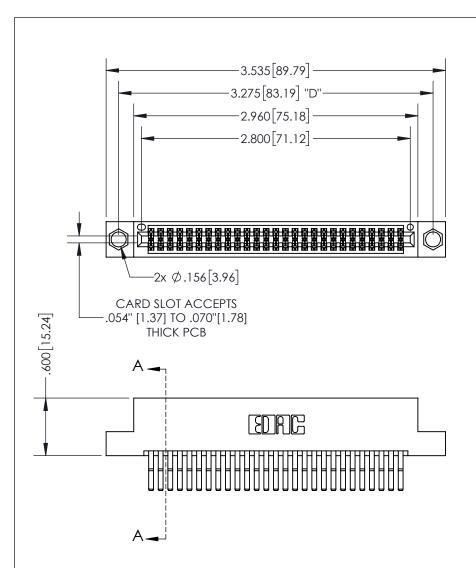

THIS IS A C.A.D. GENERATED DRAWING DO NOT MAKE MANUAL REVISIONS TO MASTER.

ISSUE NUMBER ORIGINAL

(1)

.160 4.06 POINT OF CONTACT .330[8.38] -.370[9.4] **CARD SLOT** 

## SECTION A-A

<u>Contact Dimensions:</u> 560-Extender Board Bend (Code 523 Contacts) See Sheet 2 for Contact Code 555, 556, 558, 559, 560 Dimensions

INSULATOR MATERIAL: THERMOPLASTIC PBT, UL 94V-0 CONTACT MATERIAL; COPPER TIN ALLOY CONTACT PLATING: GOLD ON THE MATING AREA, TIN PLATING ON THE CONTACT TAILS, NICKEL UNDERPLATE

345/395 SERIES CARD EDGE CONNECTOR PART NUMBER: 395-054-560-204

**EDAC INC** TORONTO, ONTARIO CANADA

THESE DRAWINGS AND SPECIFICATIONS ARE THE PROPERTY OF EDAC INC.,AND SHALL NOT BE REPRODUCED, OR COPIED OR USED AS THE BASIS FOR THE MANUFACTURE OR SALE OF APPARATUS WITHOUT WRITTEN PERMISSION.

| ACAD REFERENCE NO. |            | 345-ENG-MASTER  |       |
|--------------------|------------|-----------------|-------|
| DRAWN: R.          | STA.MONICA | DATEMAY.16/2017 |       |
| CHECKED:           |            | DATE:           |       |
| SCALE:             | 1:1        | SHEET 1         | OF 2  |
| DRAWING NUMBER     |            |                 | ISSUE |
| 345-ENG-MASTER     |            |                 | 1     |