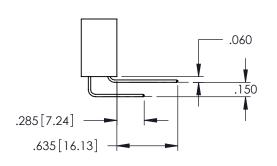

| SECTION A-A |  |  |  |  |
|-------------|--|--|--|--|

ACAD REFERENCE NO. 345-ENG-MASTER

**Contact Code 558** 

Contact Code 559

Contact Code 560

INSULATOR MATERIAL: THERMOPLASTIC POLYESTER, UL 94V-0

DAP MATERIAL AVAILABLE UPON REQUEST

CONTACT MATERIAL; COPPER ALLOY CONTACT PLATING: GOLD ON THE MATING AREA, TIN PLATING ON THE CONTACT TAILS, NICKEL UNDERPLATE

## 345/395 SERIES CARD EDGE CONNECTOR CONTACT CODE 555,556,558,559,560 DIMENSIONS

YOUR CONNECTION TO QUALITY & SERVICE

| ACAD REFERENCE NO. 345-ENG-MAST |                     |                          |  |  |
|---------------------------------|---------------------|--------------------------|--|--|
|                                 | DRAWN: R.STA.MONICA | DATE: <b>MAY.16/2017</b> |  |  |
| •                               | CHECKED:            | DATE:                    |  |  |
|                                 | SCALE: 1:1          | SHEET 2 OF 2             |  |  |
| D                               | DRAWING NUMBER      | ISSUE                    |  |  |