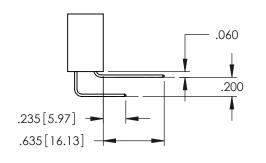

| SECTION A-A |  |  |  |  |
|-------------|--|--|--|--|

ACAD REFERENCE NO. 345-ENG-MASTER

**Contact Code 558** 

Contact Code 559

Contact Code 560

INSULATOR MATERIAL: THERMOPLASTIC POLYESTER, UL 94V-0

DAP MATERIAL AVAILABLE UPON REQUEST

CONTACT MATERIAL; COPPER ALLOY CONTACT PLATING: GOLD ON THE MATING AREA, TIN PLATING ON THE CONTACT TAILS, NICKEL UNDERPLATE

## 345/395 SERIES CARD EDGE CONNECTOR CONTACT CODE 555,556,558,559,560 DIMENSIONS

YOUR CONNECTION TO QUALITY & SERVICE

| ACAD REFERENCE NO. 345-ENG-MAST |                     |                          |  |  |
|---------------------------------|---------------------|--------------------------|--|--|
|                                 | DRAWN: R.STA.MONICA | DATE: <b>MAY.16/2017</b> |  |  |
| •                               | CHECKED:            | DATE:                    |  |  |
|                                 | SCALE: 1:1          | SHEET 2 OF 2             |  |  |
| D                               | DRAWING NUMBER      | ISSUE                    |  |  |