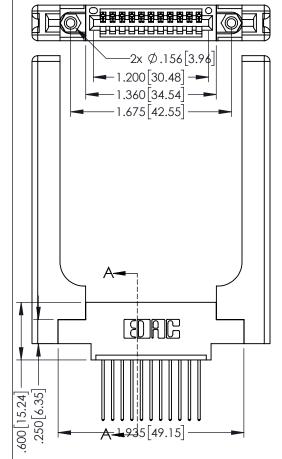

Contact Dimensions: 542-Wire Wrap .025 Sq.(0.64 Sq.) - Tail LG=.645(16.38) .100 (2.54) Contact Spacing x .200 (5.08) Row Spacing

DO NOT MAKE MANUAL REVISIONS TO MASTER.

1

INSULATOR MATERIAL: THERMOPLASTIC PBT BLACK, UL 94V-0

CONTACT MATERIAL; COPPER TIN ALLOY CONTACT PLATING: GOLD ON THE MATING AREA, TIN PLATING ON THE CONTACT TAILS, NICKEL UNDERPLATE

| 345/395 SERIES CARD EDGE CONNECTOR |
|------------------------------------|
| PART NUMBER: 395-011-542-658       |

CANADA

YOUR CONNECTION TO QUALITY & SERVICE

| 58                                                                                                     | DRAWN: I | R.STA.MONICA | DATE: <b>MA</b> | Y.16/2 |
|--------------------------------------------------------------------------------------------------------|----------|--------------|-----------------|--------|
| 36                                                                                                     | CHECKED: |              | DATE:           |        |
| THESE DRAWINGS AND SPECIFICATIONS                                                                      | SCALE:   | 1:1          | SHEET           | 1 OF   |
| ARE THE PROPERTY OF EDAC INC.,AND<br>SHALL NOT BE REPRODUCED,OR COPIED<br>OR USED AS THE BASIS FOR THE | DRAWING  | NUMBER       |                 | ISSU   |
| MANUFACTURE OR SALE OF APPARATUS WITHOUT WRITTEN PERMISSION.                                           | 34       | 5-ENG-MASTER |                 | 1      |