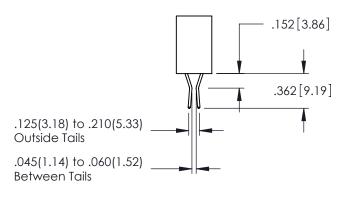

| SECTION A-A |  |  |  |  |
|-------------|--|--|--|--|

ACAD REFERENCE NO. 345-ENG-MASTER

**Contact Code 558** 

Contact Code 559

Contact Code 560

INSULATOR MATERIAL: THERMOPLASTIC POLYESTER, UL 94V-0

DAP MATERIAL AVAILABLE UPON REQUEST

CONTACT MATERIAL; COPPER ALLOY CONTACT PLATING: GOLD ON THE MATING AREA, TIN PLATING ON THE CONTACT TAILS, NICKEL UNDERPLATE

## 345/395 SERIES CARD EDGE CONNECTOR CONTACT CODE 555,556,558,559,560 DIMENSIONS

YOUR CONNECTION TO QUALITY & SERVICE

| ACAD REFERENCE NO. 345-ENG-MAST |                     |                          |  |  |
|---------------------------------|---------------------|--------------------------|--|--|
|                                 | DRAWN: R.STA.MONICA | DATE: <b>MAY.16/2017</b> |  |  |
| •                               | CHECKED:            | DATE:                    |  |  |
|                                 | SCALE: 1:1          | SHEET 2 OF 2             |  |  |
| D                               | DRAWING NUMBER      | ISSUE                    |  |  |