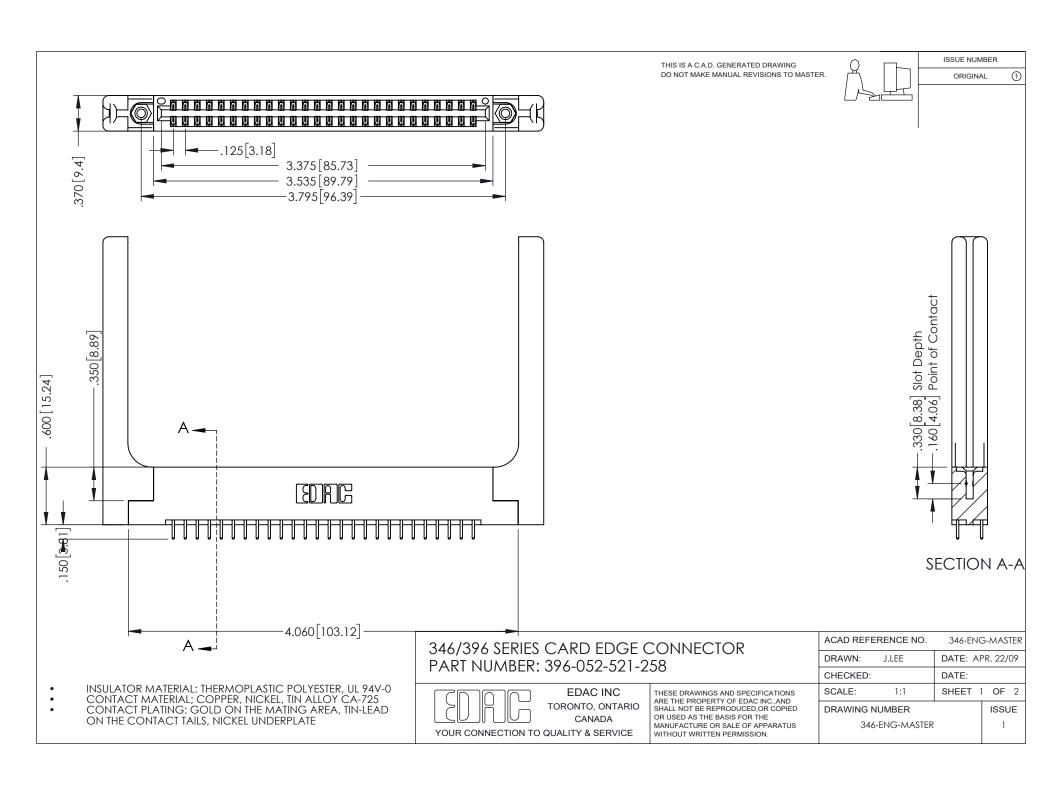

THIS IS A C.A.D. GENERATED DRAWING DO NOT MAKE MANUAL REVISIONS TO MASTER.

ORIGINAL 1

ISSUE NUMBER

**Contact Code 555** 

**Contact Code 556** 

INSULATOR MATERIAL: THERMOPLASTIC POLYESTER, UL 94V-0 CONTACT MATERIAL; COPPER, NICKEL, TIN ALLOY CA-725 CONTACT PLATING: GOLD ON THE MATING AREA, TIN-LEAD

ON THE CONTACT TAILS, NICKEL UNDERPLATE

## 346/396 SERIES CARD EDGE CONNECTOR CONTACT CODE 555,556,558,559,560 DIMENSIONS

YOUR CONNECTION TO QUALITY & SERVICE

**EDAC INC** TORONTO, ONTARIO CANADA

THESE DRAWINGS AND SPECIFICATIONS ARE THE PROPERTY OF EDAC INC.,AND SHALL NOT BE REPRODUCED, OR COPIED OR USED AS THE BASIS FOR THE MANUFACTURE OR SALE OF APPARATUS WITHOUT WRITTEN PERMISSION.

|   | ACAD REFERENCE NO. | 346-ENG-MASTER   |
|---|--------------------|------------------|
|   | DRAWN: J.LEE       | DATE: APR. 22/09 |
| ) | CHECKED:           | DATE:            |
|   | SCALE: 1:1         | SHEET 2 OF 2     |
|   | DRAWING NUMBER     | ISSUE            |
|   | 346-ENG-MASTER     | 1                |