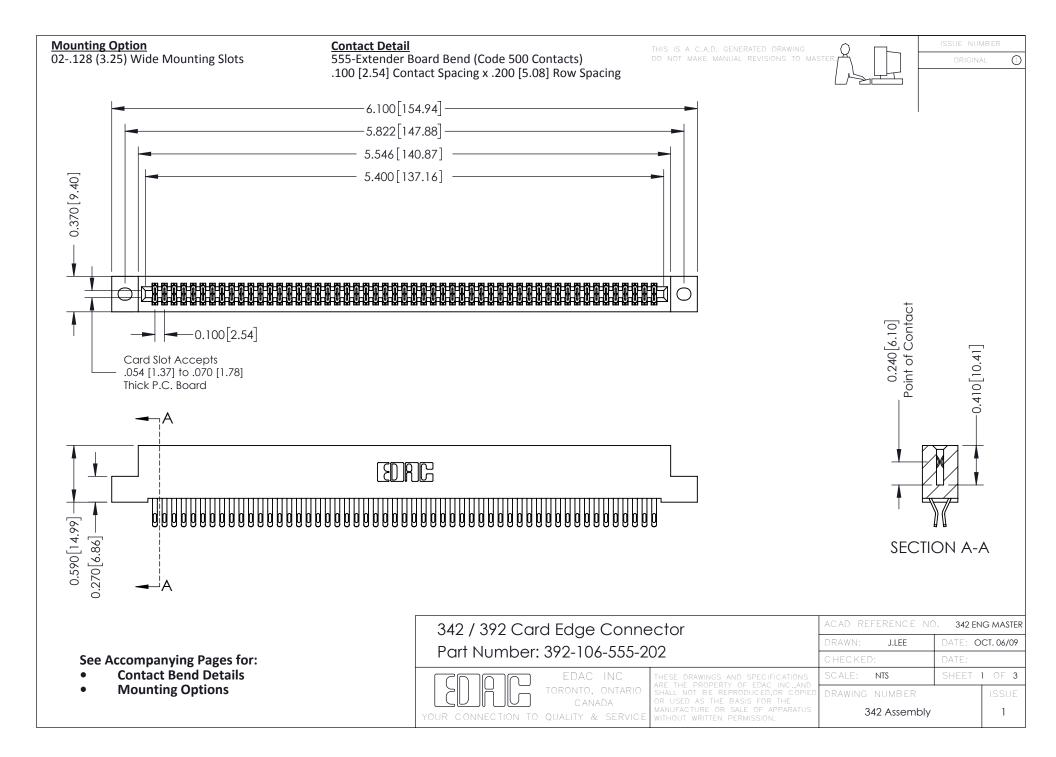

THIS IS A C.A.D. GENERATED DRAWING DO NOT MAKE MANUAL REVISIONS TO MASTER. ISSUE NUMBER

ORIGINAL

1



| 342 / 392 Series Card Edge Connector<br>Contact Bend Detail |                                                                                                                                                                                                  | ACAD REFERENCE NO. 342 ENG MASTER |             |                  |        |
|-------------------------------------------------------------|--------------------------------------------------------------------------------------------------------------------------------------------------------------------------------------------------|-----------------------------------|-------------|------------------|--------|
|