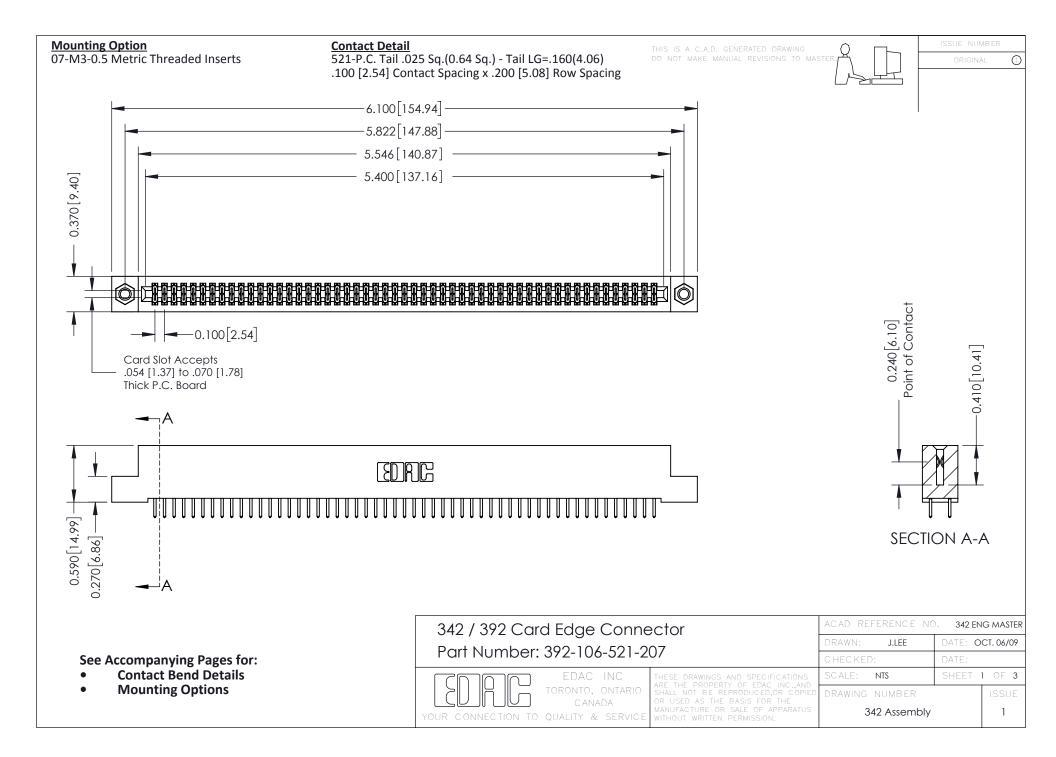

THIS IS A C.A.D. GENERATED DRAWING DO NOT MAKE MANUAL REVISIONS TO MASTER. ISSUE NUMBER

ORIGINAL

1



| 342 / 392 Series Card Edge Connector<br>Contact Bend Detail |                                                                                                                                                                                                  | ACAD REFERENCE NO. 342 ENG MASTER |             |                  |        |
|-------------------------------------------------------------|--------------------------------------------------------------------------------------------------------------------------------------------------------------------------------------------------|-----------------------------------|-------------|------------------|--------|
|