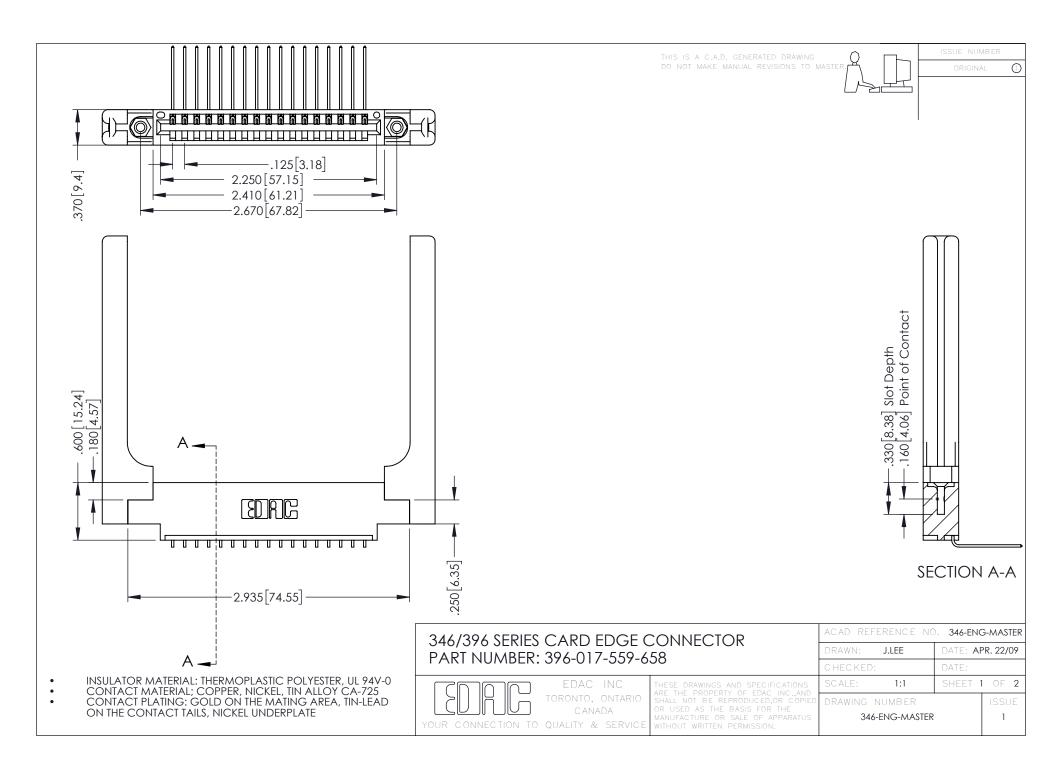

**Contact Code 555** 

**Contact Code 556** 

INSULATOR MATERIAL: THERMOPLASTIC POLYESTER, UL 94V-0 CONTACT MATERIAL; COPPER, NICKEL, TIN ALLOY CA-725

CONTACT PLATING: GOLD ON THE MATING AREA, TIN-LEAD ON THE CONTACT TAILS, NICKEL UNDERPLATE

## 346/396 SERIES CARD EDGE CONNECTOR CONTACT CODE 555,556,558,559,560 DIMENSIONS

YOUR CONNECTION TO QUALITY & SERVICE

|   | ACAD REFERENCE NO. 346-ENG-MASTER |                  |
|---|-----------------------------------|------------------|
|   | DRAWN: J.LEE                      | DATE: APR. 22/09 |
|   | CHECKED:                          | DATE:            |
|   | SCALE: 1:1                        | SHEET 2 OF 2     |
| D | DRAWING NUMBER                    | ISSUE            |

346-ENG-MASTER