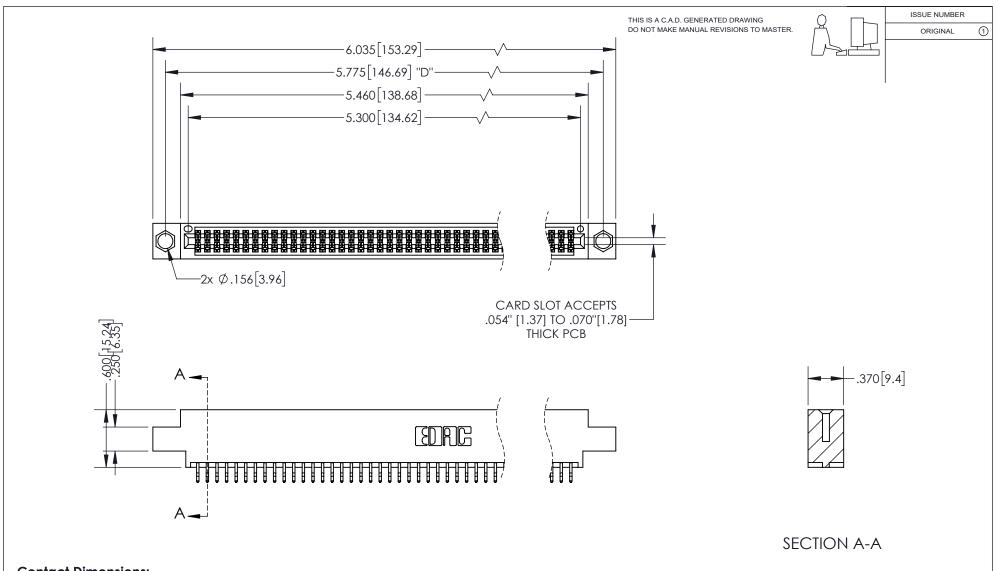

<u>Contact Dimensions:</u> 556-Extender Board Bend (Code 520 Contacts) See Sheet 2 for Contact Code 555, 556, 558, 559, 560 Dimensions

INSULATOR MATERIAL: THERMOPLASTIC PBT, UL 94V-0 CONTACT MATERIAL; COPPER TIN ALLOY CONTACT PLATING: GOLD ON THE MATING AREA, TIN PLATING ON THE CONTACT TAILS, NICKEL UNDERPLATE

## 345/395 SERIES CARD EDGE CONNECTOR PART NUMBER: 395-104-556-804

YOUR CONNECTION TO QUALITY & SERVICE

**EDAC INC** TORONTO, ONTARIO CANADA

THESE DRAWINGS AND SPECIFICATIONS ARE THE PROPERTY OF EDAC INC.,AND SHALL NOT BE REPRODUCED, OR COPIED OR USED AS THE BASIS FOR THE MANUFACTURE OR SALE OF APPARATUS WITHOUT WRITTEN PERMISSION.

| ACAD REFERENCE NO.  | 345-ENG-MASTER   |
|---------------------|------------------|
| DRAWN: R.STA.MONICA | DATE:MAY.16/2017 |
| CHECKED:            | DATE:            |
| SCALE: 1:1          | SHEET 1 OF 2     |
| DRAWING NUMBER      | ISSUE            |
| 345-ENG-MASTER      | 1                |