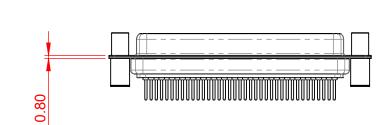

## 10.7 ±0.3 5.80 5.1 ±0.3

.XX ±0.13 .XXX ±0.10

NOTES:

MATERIAL:

HOUSING:GREEN THERMOPLASTIC POLYESTER, UL94V-0SHELL:STEEL, NICKEL PLATEDCONTACT:COPPER ALLOY, 15µ GOLD PLATED

OPERATING TEMPERATURE: -55°C ~ 125°C