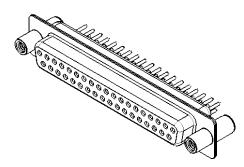

| 628 SERIES D-SUB CONNECTOR                                                     |                                                                                                                                                                                                                | SW REFERENCE NO.: 628M ASSEMBLY |                  |       |
|--------------------------------------------------------------------------------|----------------------------------------------------------------------------------------------------------------------------------------------------------------------------------------------------------------|---------------------------------|------------------|-------|
|                                                                                |                                                                                                                                                                                                                | DRAWN: C.B                      | DATE: AUG. 01/20 | )18   |
|                                                                                |                                                                                                                                                                                                                | CHECKED:                        | DATE:            |       |
| EDAG INC<br>TORONTO, ONTARIO<br>CANADA<br>YOUR CONNECTION TO QUALITY & SERVICE | THESE DRAWINGS AND SPECIFICATIONS<br>ARE THE PROPERTY OF EDAC INC.,AND<br>SHALL NOT BE REPRODUCED,OR COPIED<br>OR USED AS THE BASIS FOR THE<br>MANUFACTURE OR SALE OF APPARATUS<br>WITHOUT WRITTEN PERMISSION. | SCALE: 1:1                      | SHEET 1 OF       | 1     |
|                                                                                |                                                                                                                                                                                                                | DRAWING NUMBER: 628-M37-321-GN4 |                  | ISSUE |
|                                                                                |                                                                                                                                                                                                                | PART NUMBER: 628-M37            | -321-GN4         | 1     |