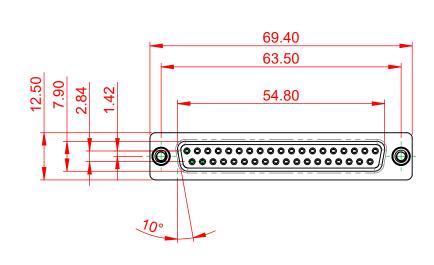

## 10.7 ±0.3 5.80 5.1 ±0.3

.XX ±0.13 .XXX ±0.10

NOTES:

MATERIAL:

HOUSING:GREEN THERMOPLASTIC POLYESTER, UL94V-0SHELL:STEEL, NICKEL PLATEDCONTACT:COPPER ALLOY, 15µ GOLD PLATED

OPERATING TEMPERATURE: -55°C ~ 125°C