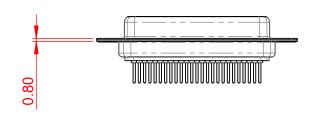

.XX ±0.13 .XXX ±0.10

## 10.7 ±0.3 5.80 5.1 ±0.3

NOTES:

MATERIAL:

HOUSING:BLUE THERMOPLASTIC POLYESTER, UL94V-0SHELL:STEEL, TIN PLATEDCONTACT:COPPER ALLOY, GOLD FLASH PLATED

OPERATING TEMPERATURE: -55°C ~ 125°C

|                                      |                                                                                                                                                                                                                | SW REFERENCE NO.: 628M ASSEMBLY |                     |         |          |      |   |
|--------------------------------------|----------------------------------------------------------------------------------------------------------------------------------------------------------------------------------------------------------------|---------------------------------|---------------------|---------|----------|------|---|
| 628 SERIES D-SUB                     | CONNECTOR                                                                                                                                                                                                      | DRAWN: C.B                      |                     | DATE: A | UG. 01/2 | 2018 | ] |
|                                      |                                                                                                                                                                                                                | CHECKED:                        |                     | DATE:   |          |      |   |
| EDAC INC                             | THESE DRAWINGS AND SPECIFICATIONS<br>ARE THE PROPERTY OF EDAC INC.,AND<br>SHALL NOT BE REPRODUCED,OR COPIED<br>OR USED AS THE BASIS FOR THE<br>MANUFACTURE OR SALE OF APPARATUS<br>WITHOUT WRITTEN PERMISSION. | SCALE: 1:1                      |                     | SHEET   | 1 OF     | 1    |   |
| TORONTO, ONTARIO<br>CANADA           |                                                                                                                                                                                                                | DRAWING NUMBER:                 | ER: 628-M25-221-LT1 |         | ISSUE    |      |   |
| YOUR CONNECTION TO QUALITY & SERVICE |                                                                                                                                                                                                                | PART NUMBER:                    | 628-M25-            | 221-LT1 |          | 1    |   |