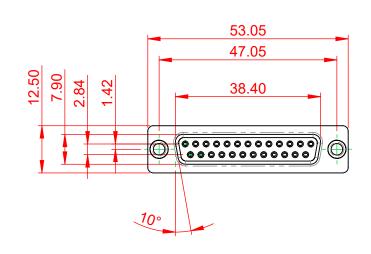

## 10.7 ±0.3 5.80 5.1 ±0.3

NOTES:

MATERIAL:

HOUSING:BLUE THERMOPLASTIC POLYESTER, UL94V-0SHELL:STEEL, TIN PLATEDCONTACT:COPPER ALLOY, GOLD FLASH PLATED

OPERATING TEMPERATURE: -55°C ~ 125°C

|                                      |                                                                                                                                                                                                                | SW REFERENCE NO.: 628M ASSEMBLY |                     |         |          |      |   |
|--------------------------------------|----------------------------------------------------------------------------------------------------------------------------------------------------------------------------------------------------------------|---------------------------------|---------------------|---------|----------|------|---|
| 628 SERIES D-SUB                     | CONNECTOR                                                                                                                                                                                                      | DRAWN: C.B                      |                     | DATE: A | UG. 01/2 | 2018 | ] |
|                                      |                                                                                                                                                                                                                | CHECKED:                        |                     | DATE:   |          |      |   |
| EDAC INC                             | THESE DRAWINGS AND SPECIFICATIONS<br>ARE THE PROPERTY OF EDAC INC.,AND<br>SHALL NOT BE REPRODUCED,OR COPIED<br>OR USED AS THE BASIS FOR THE<br>MANUFACTURE OR SALE OF APPARATUS<br>WITHOUT WRITTEN PERMISSION. | SCALE: 1:1                      |                     | SHEET   | 1 OF     | 1    |   |
| TORONTO, ONTARIO<br>CANADA           |                                                                                                                                                                                                                | DRAWING NUMBER:                 | ER: 628-M25-221-LT1 |         | ISSUE    |      |   |
| YOUR CONNECTION TO QUALITY & SERVICE |                                                                                                                                                                                                                | PART NUMBER:                    | 628-M25-            | 221-LT1 |          | 1    |   |