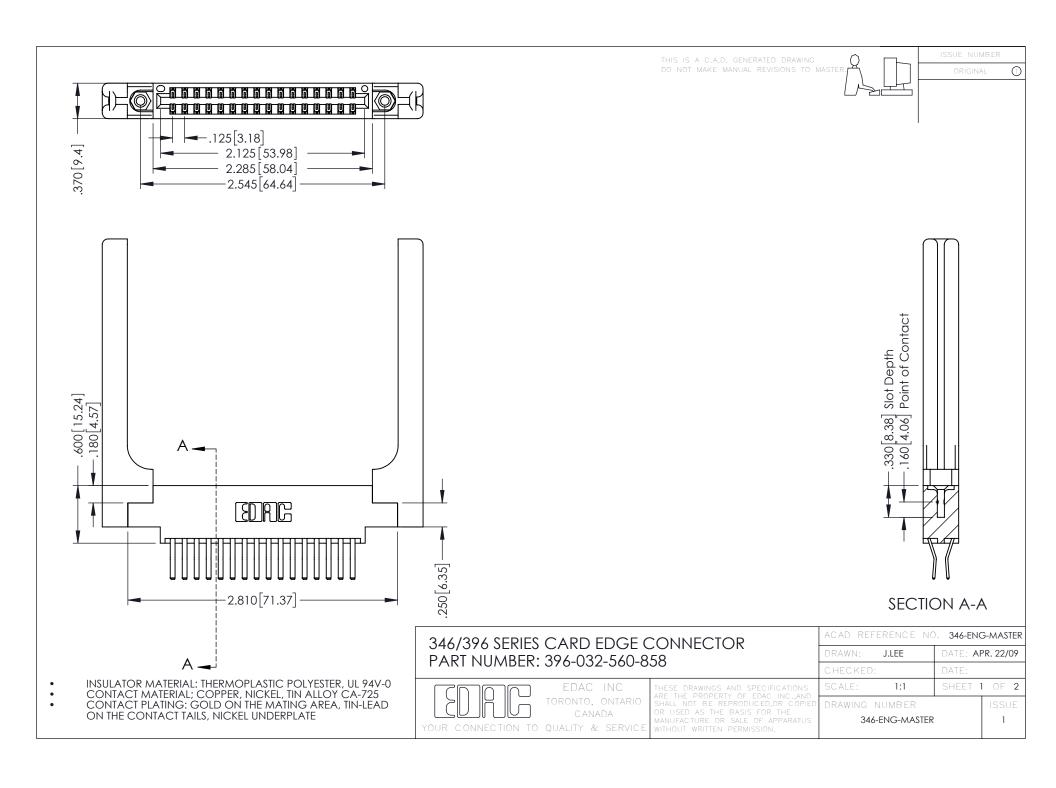

**Contact Code 555** 

**Contact Code 556** 

INSULATOR MATERIAL: THERMOPLASTIC POLYESTER, UL 94V-0 CONTACT MATERIAL; COPPER, NICKEL, TIN ALLOY CA-725 CONTACT PLATING: GOLD ON THE MATING AREA, TIN-LEAD

ON THE CONTACT TAILS, NICKEL UNDERPLATE

## 346/396 SERIES CARD EDGE CONNECTOR CONTACT CODE 555,556,558,559,560 DIMENSIONS

YOUR CONNECTION TO QUALITY & SERVICE

|   | ACAD REFERENCE NO. 346-ENG-MASTER |                  |
|---|-----------------------------------|------------------|
|   | DRAWN: J.LEE                      | DATE: APR. 22/09 |
|   | CHECKED:                          | DATE:            |
|   | SCALE: 1:1                        | SHEET 2 OF 2     |
| D | DRAWING NUMBER                    | ISSUE            |

346-ENG-MASTER