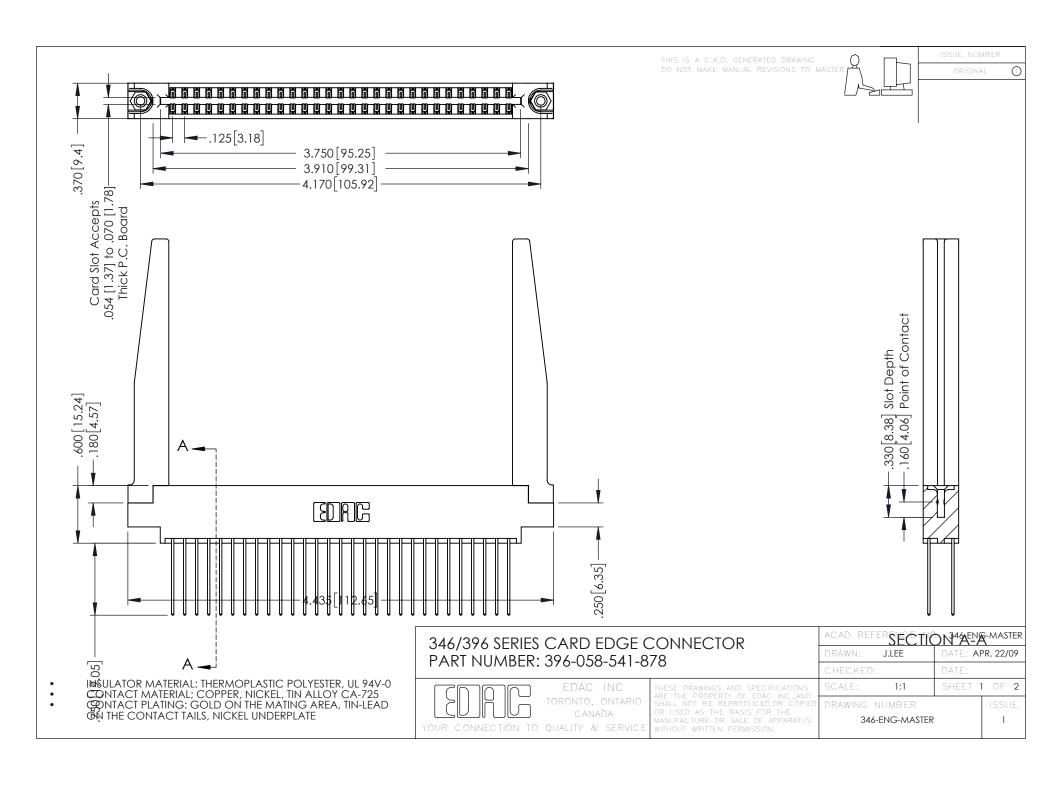

**Contact Code 555** 

**Contact Code 556** 

INSULATOR MATERIAL: THERMOPLASTIC POLYESTER, UL 94V-0 CONTACT MATERIAL; COPPER, NICKEL, TIN ALLOY CA-725

CONTACT PLATING: GOLD ON THE MATING AREA, TIN-LEAD ON THE CONTACT TAILS, NICKEL UNDERPLATE

## 346/396 SERIES CARD EDGE CONNECTOR CONTACT CODE 555,556,558,559,560 DIMENSIONS

YOUR CONNECTION TO QUALITY & SERVICE

|   | ACAD REFERENCE NO. 346-ENG-MASTER |                  |
|---|-----------------------------------|------------------|
|   | DRAWN: J.LEE                      | DATE: APR. 22/09 |
|   | CHECKED:                          | DATE:            |
|   | SCALE: 1:1                        | SHEET 2 OF 2     |
| D | DRAWING NUMBER                    | ISSUE            |

346-ENG-MASTER