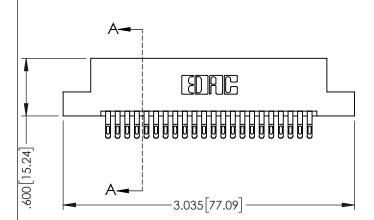

345/395 SERIES CARD EDGE CONNECTOR CONTACT CODE 555,556,558,559,560 DIMENSIONS

YOUR CONNECTION TO QUALITY & SERVICE

ACAD REFERENCE NO. 345-ENG-MASTER DATE:MAY.16/2017 DRAWN: R.STA.MONICA 1:1 SHEET 2 OF 2