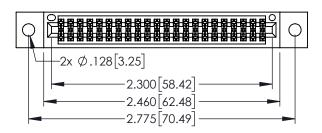

345/395 SERIES CARD EDGE CONNECTOR CONTACT CODE 555,556,558,559,560 DIMENSIONS

YOUR CONNECTION TO QUALITY & SERVICE

ACAD REFERENCE NO. 345-ENG-MASTER DATE:MAY.16/2017 DRAWN: R.STA.MONICA 1:1 SHEET 2 OF 2