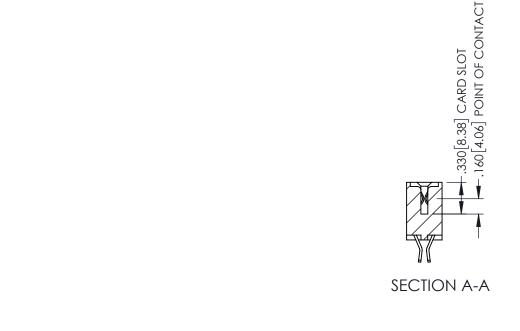

345/395 SERIES CARD EDGE CONNECTOR CONTACT CODE 555,556,558,559,560 DIMENSIONS

YOUR CONNECTION TO QUALITY & SERVICE

ACAD REFERENCE NO. 345-ENG-MASTER DATE:MAY.16/2017 DRAWN: R.STA.MONICA 1:1 SHEET 2 OF 2