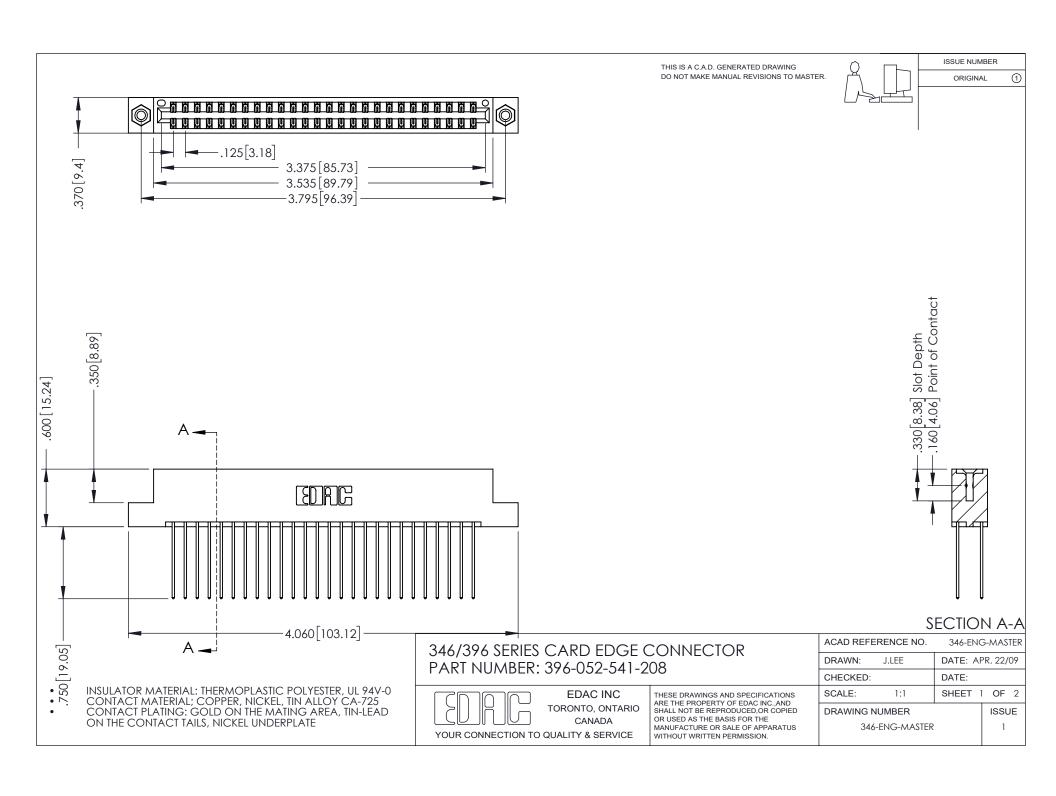

THIS IS A C.A.D. GENERATED DRAWING DO NOT MAKE MANUAL REVISIONS TO MASTER.

ORIGINAL 1

ISSUE NUMBER

**Contact Code 555** 

**Contact Code 556** 

INSULATOR MATERIAL: THERMOPLASTIC POLYESTER, UL 94V-0 CONTACT MATERIAL; COPPER, NICKEL, TIN ALLOY CA-725 CONTACT PLATING: GOLD ON THE MATING AREA, TIN-LEAD

ON THE CONTACT TAILS, NICKEL UNDERPLATE

## 346/396 SERIES CARD EDGE CONNECTOR CONTACT CODE 555,556,558,559,560 DIMENSIONS

YOUR CONNECTION TO QUALITY & SERVICE

**EDAC INC** TORONTO, ONTARIO CANADA

THESE DRAWINGS AND SPECIFICATIONS ARE THE PROPERTY OF EDAC INC.,AND SHALL NOT BE REPRODUCED, OR COPIED OR USED AS THE BASIS FOR THE MANUFACTURE OR SALE OF APPARATUS WITHOUT WRITTEN PERMISSION.

|   | ACAD REFERENCE NO. | 346-ENG-MASTER   |
|---|--------------------|------------------|
|   | DRAWN: J.LEE       | DATE: APR. 22/09 |
| ) | CHECKED:           | DATE:            |
|   | SCALE: 1:1         | SHEET 2 OF 2     |
|   | DRAWING NUMBER     | ISSUE            |
|   | 346-ENG-MASTER     | 1                |