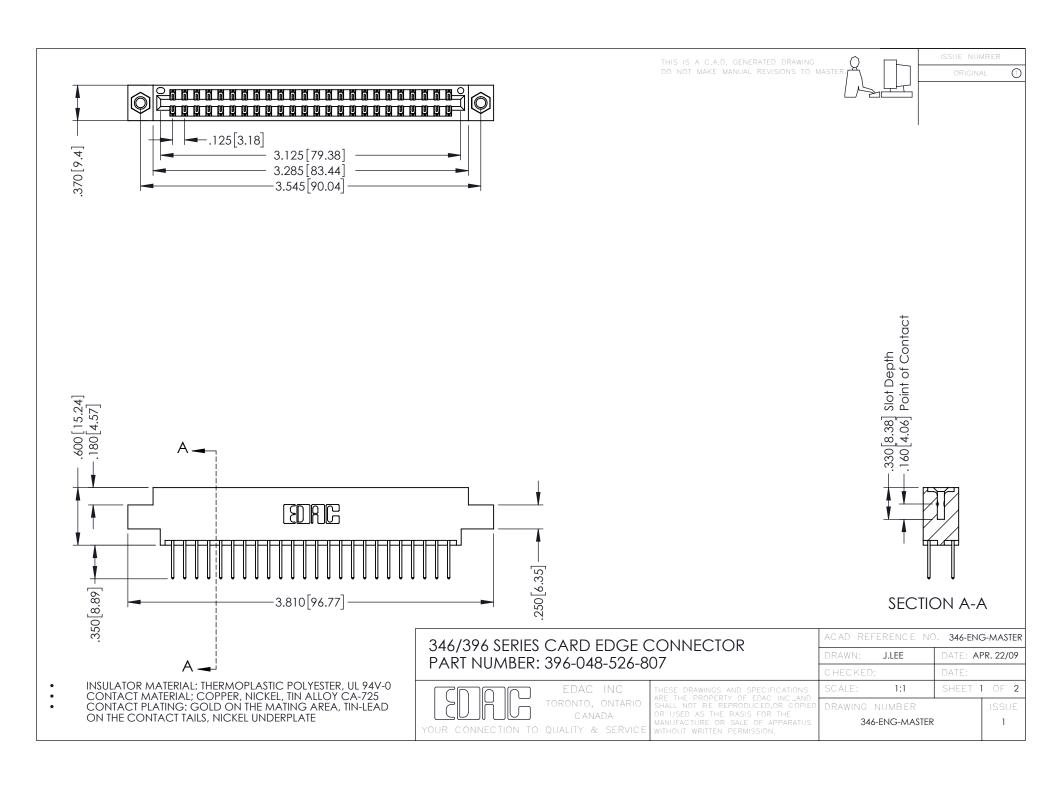

**Contact Code 555** 

**Contact Code 556** 

INSULATOR MATERIAL: THERMOPLASTIC POLYESTER, UL 94V-0 CONTACT MATERIAL; COPPER, NICKEL, TIN ALLOY CA-725

CONTACT PLATING: GOLD ON THE MATING AREA, TIN-LEAD ON THE CONTACT TAILS, NICKEL UNDERPLATE