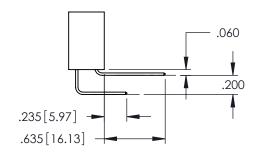

Contact Dimensions:
560-Extender Board Bend (Code 523 Contacts)
See Sheet 2 for Contact Code 555, 556, 558, 559, 560 Dimensions

1

- INSULATOR MATERIAL: THERMOPLASTIC PBT BLACK, UL 94V-0
- CONTACT MATERIAL; COPPER TIN ALLOY CONTACT PLATING: GOLD ON THE MATING AREA, TIN PLATING ON THE CONTACT TAILS, NICKEL UNDERPLATE