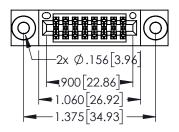

345/395 SERIES CARD EDGE CONNECTOR

**Contact Code 558** 

Contact Code 559

**Contact Code 560** 

INSULATOR MATERIAL: THERMOPLASTIC POLYESTER, UL 94V-0

DAP MATERIAL AVAILABLE UPON REQUEST

CONTACT MATERIAL; COPPER ALLOY CONTACT PLATING: GOLD ON THE MATING AREA, TIN PLATING ON THE CONTACT TAILS, NICKEL UNDERPLATE