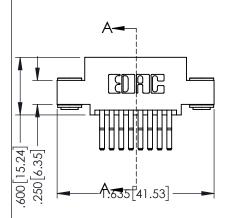

345/395 SERIES CARD EDGE CONNECTOR

**Contact Code 558** 

Contact Code 559

**Contact Code 560** 

INSULATOR MATERIAL: THERMOPLASTIC POLYESTER, UL 94V-0

DAP MATERIAL AVAILABLE UPON REQUEST

CONTACT MATERIAL; COPPER ALLOY CONTACT PLATING: GOLD ON THE MATING AREA, TIN PLATING ON THE CONTACT TAILS, NICKEL UNDERPLATE