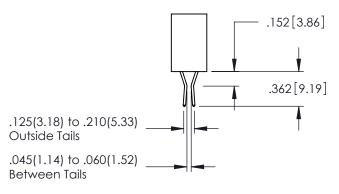

345/395 SERIES CARD EDGE CONNECTOR CONTACT CODE 555,556,558,559,560 DIMENSIONS

YOUR CONNECTION TO QUALITY & SERVICE

ACAD REFERENCE NO. 345-ENG-MASTER DATE:MAY.16/2017 DRAWN: R.STA.MONICA 1:1 SHEET 2 OF 2