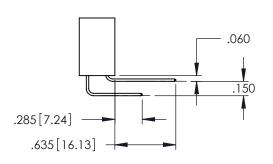

Contact Dimensions:
560-Extender Board Bend (Code 523 Contacts)
See Sheet 2 for Contact Code 555, 556, 558, 559, 560 Dimensions

1

- INSULATOR MATERIAL: THERMOPLASTIC PBT BLACK, UL 94V-0
- CONTACT MATERIAL; COPPER TIN ALLOY CONTACT PLATING: GOLD ON THE MATING AREA, TIN PLATING ON THE CONTACT TAILS, NICKEL UNDERPLATE