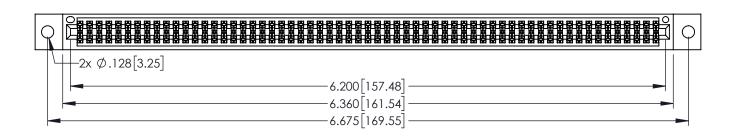

1

- INSULATOR MATERIAL: THERMOPLASTIC PBT BLACK, UL 94V-0
- CONTACT MATERIAL; COPPER TIN ALLOY CONTACT PLATING: GOLD ON THE MATING AREA, TIN PLATING ON THE CONTACT TAILS, NICKEL UNDERPLATE

| 345/395 SERIES CARD EDGE CONNECTO | R |
|-----------------------------------|---|
| PART NUMBER: 395-122-555-802      |   |

YOUR CONNECTION TO QUALITY & SERVICE

| ACAD REFERENCE NO. 345-ENG-MASTER |                  |
|-----------------------------------|------------------|
| DRAWN: R.STA.MONICA               | DATE:MAY.16/2017 |
| CHECKED:                          | DATE:            |
| SCALE: 1:1                        | SHEET 1 OF 2     |
| DRAWING NUMBER                    | ISSUE            |
| 345-ENG-MASTER                    | 1                |