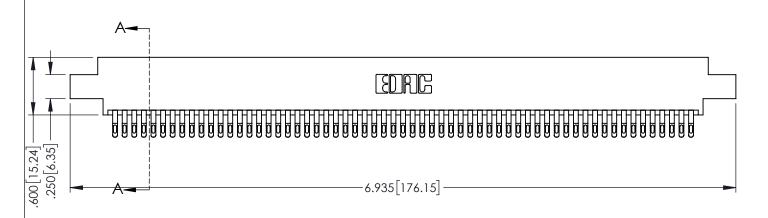

1

- INSULATOR MATERIAL: THERMOPLASTIC PBT BLACK, UL 94V-0
- CONTACT MATERIAL; COPPER TIN ALLOY CONTACT PLATING: GOLD ON THE MATING AREA, TIN PLATING ON THE CONTACT TAILS, NICKEL UNDERPLATE

| 345/395 SERIES CARD EDGE CONNECTO | R |
|-----------------------------------|---|
| PART NUMBER: 395-122-555-802      |   |

YOUR CONNECTION TO QUALITY & SERVICE

| ACAD REFERENCE NO. 345-ENG-MASTER |                  |
|-----------------------------------|------------------|
| DRAWN: R.STA.MONICA               | DATE:MAY.16/2017 |
| CHECKED:                          | DATE:            |
| SCALE: 1:1                        | SHEET 1 OF 2     |
| DRAWING NUMBER                    | ISSUE            |
| 345-ENG-MASTER                    | 1                |