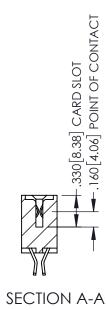

1

- INSULATOR MATERIAL: THERMOPLASTIC PBT BLACK, UL 94V-0
- CONTACT MATERIAL; COPPER TIN ALLOY CONTACT PLATING: GOLD ON THE MATING AREA, TIN PLATING ON THE CONTACT TAILS, NICKEL UNDERPLATE

| 345/395 SERIES CARD EDGE CONNECTO | R |
|-----------------------------------|---|
| PART NUMBER: 395-122-555-802      |   |

YOUR CONNECTION TO QUALITY & SERVICE

| ACAD REFERENCE NO. 345-ENG-MASTER |                  |
|-----------------------------------|------------------|
| DRAWN: R.STA.MONICA               | DATE:MAY.16/2017 |
| CHECKED:                          | DATE:            |
| SCALE: 1:1                        | SHEET 1 OF 2     |
| DRAWING NUMBER                    | ISSUE            |
| 345-ENG-MASTER                    | 1                |