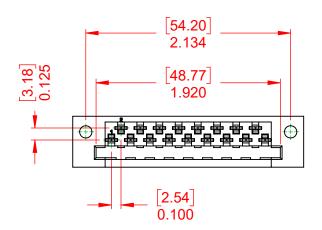

THIS SERIES FULLY CONFORMS TO THE EUROPEAN UNION DIRECTIVES 2011/65/EU FOR ROHS COMPLIANCY.



MATERIAL:

HOUSING: DIALLYL PTHYHALATE, UL94V-0

CONTACT MATERIAL: COPPER ALLOY

CONTACT PLATING: GOLD PLATING OVER NICKEL

INSERTION FORCE: 6 TO 16 Oz (0.56 TO 4.45N) PER CONTACT WITHDRAWAL FORCE: 6 TO 16 Oz (0.56 TO 4.45N) PER CONTACT

OPERATING TEMPERATURE: -65°C ~ 125°C

CURRENT RATING: 10A PER CONTACT

CONTACT RESISTANCE:  $10m\Omega$  MAX. INSULATOR RESISTANCE:  $5000M\Omega$  min.

**DIELECTRIC** 

WITHSTANDING VOLTAGE: 2000V AC rms AT SEA LEVEL

**CONTACT TYPE:** 

540-Wire Wrap .050x.024(1.27x0.61) - Tail LG.=.600(15.24)