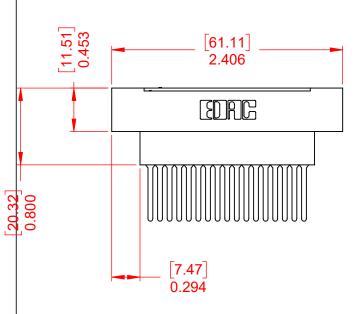

THIS SERIES FULLY CONFORMS TO THE EUROPEAN UNION DIRECTIVES 2011/65/EU FOR ROHS COMPLIANCY.



MATERIAL:

HOUSING: DIALLYL PTHYHALATE, UL94V-0

CONTACT MATERIAL: COPPER ALLOY

CONTACT PLATING: GOLD PLATING OVER NICKEL

INSERTION FORCE: 6 TO 16 Oz (0.56 TO 4.45N) PER CONTACT WITHDRAWAL FORCE: 6 TO 16 Oz (0.56 TO 4.45N) PER CONTACT

OPERATING TEMPERATURE: -65°C ~ 125°C

CURRENT RATING: 10A PER CONTACT

CONTACT RESISTANCE:  $10m\Omega$  MAX. INSULATOR RESISTANCE:  $5000M\Omega$  min.

**DIELECTRIC** 

WITHSTANDING VOLTAGE: 2000V AC rms AT SEA LEVEL

**CONTACT TYPE:** 

540-Wire Wrap .050x.024(1.27x0.61) - Tail LG.=.600(15.24)