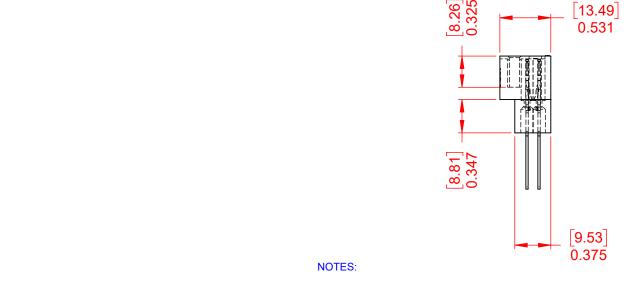

**DIELECTRIC** 

WITHSTANDING VOLTAGE: 2000V AC rms AT SEA LEVEL

**CONTACT TYPE:** 

540-Wire Wrap .050x.024(1.27x0.61) - Tail LG.=.600(15.24)