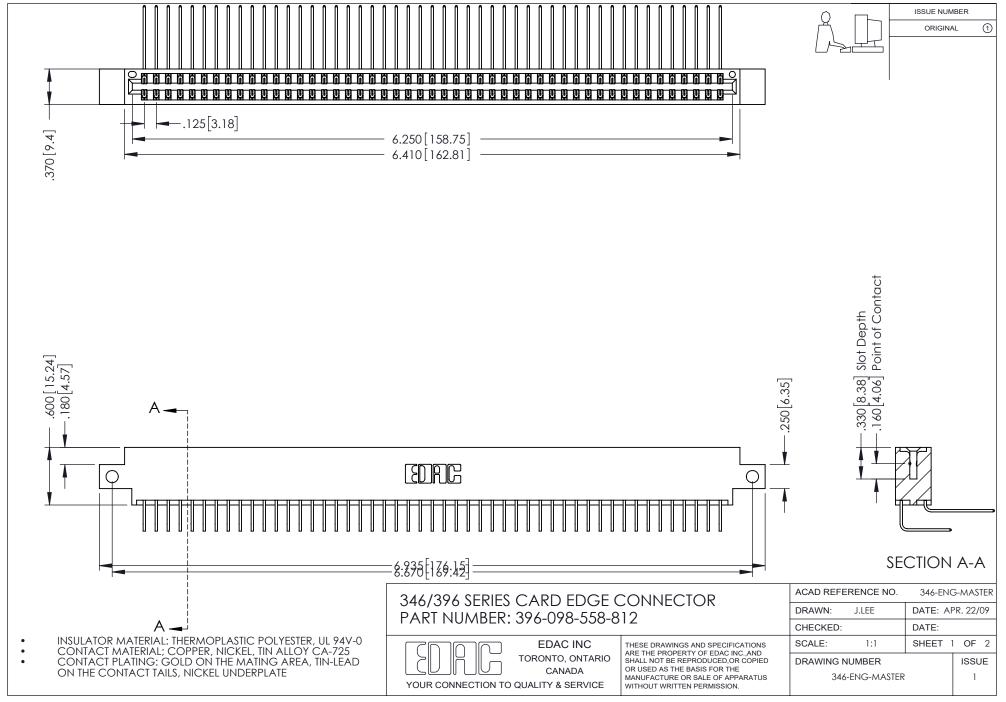

## **Contact Code 556**

INSULATOR MATERIAL: THERMOPLASTIC POLYESTER, UL 94V-0 CONTACT MATERIAL; COPPER, NICKEL, TIN ALLOY CA-725 CONTACT PLATING: GOLD ON THE MATING AREA, TIN-LEAD

ON THE CONTACT TAILS, NICKEL UNDERPLATE

## 346/396 SERIES CARD EDGE CONNECTOR CONTACT CODE 555,556,558,559,560 DIMENSIONS

YOUR CONNECTION TO QUALITY & SERVICE

**EDAC INC** TORONTO, ONTARIO CANADA

THESE DRAWINGS AND SPECIFICATIONS ARE THE PROPERTY OF EDAC INC.,AND SHALL NOT BE REPRODUCED, OR COPIED OR USED AS THE BASIS FOR THE MANUFACTURE OR SALE OF APPARATUS WITHOUT WRITTEN PERMISSION.