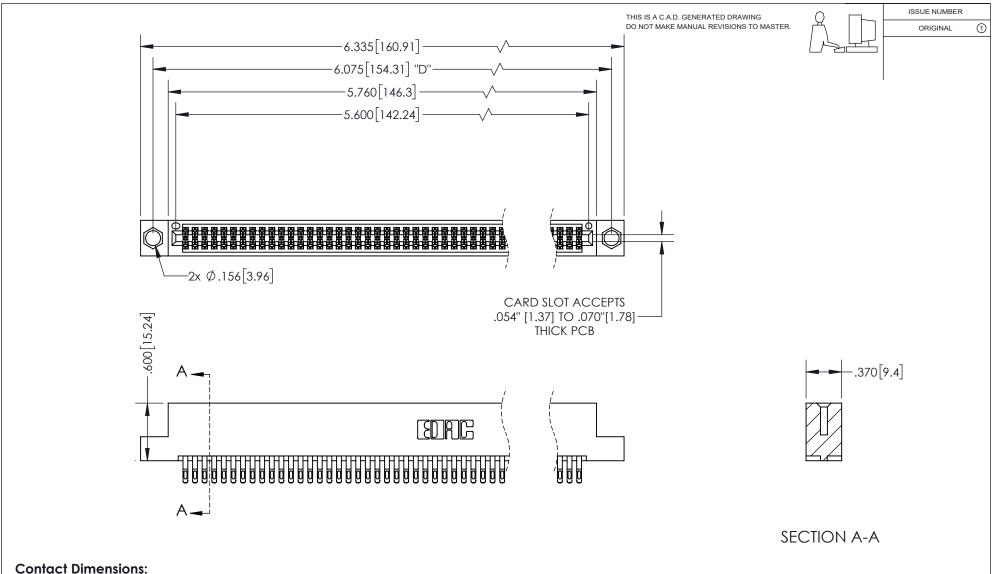

345/395 SERIES CARD EDGE CONNECTOR PART NUMBER: 395-110-555-204

**EDAC INC** TORONTO, ONTARIO CANADA

THESE DRAWINGS AND SPECIFICATIONS ARE THE PROPERTY OF EDAC INC.,AND SHALL NOT BE REPRODUCED, OR COPIED OR USED AS THE BASIS FOR THE MANUFACTURE OR SALE OF APPARATUS WITHOUT WRITTEN PERMISSION.

| ACAD REFERENCE NO.  | 345-ENC | G-MASTER  |
|---------------------|---------|-----------|
| DRAWN: R.STA.MONICA | DATEMA  | Y.16/2017 |
| CHECKED:            | DATE:   |           |
| SCALE: 1:1          | SHEET   | OF 2      |
| DRAWING NUMBER      |         | ISSUE     |
| 345-ENG-MASTER      |         | 1         |