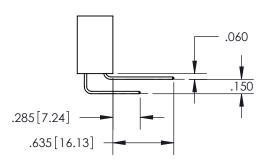

ORIGINAL 1

ISSUE NUMBER

**Contact Code 558** 

## **Contact Code 559**

Contact Code 560

- INSULATOR MATERIAL: THERMOPLASTIC POLYESTER, UL 94V-0
- DAP MATERIAL AVAILABLE UPON REQUEST
- CONTACT MATERIAL; COPPER ALLOY

CONTACT PLATING: GOLD ON THE MATING AREA, TIN PLATING ON THE CONTACT TAILS, NICKEL UNDERPLATE