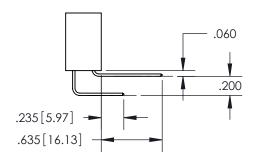

<u>Contact Dimensions:</u> 555-Extender Board Bend (Code 500 Contacts) See Sheet 2 for Contact Code 555, 556, 558, 559, 560 Dimensions

INSULATOR MATERIAL: THERMOPLASTIC PBT, UL 94V-0 CONTACT MATERIAL; COPPER TIN ALLOY
CONTACT PLATING: GOLD ON THE MATING AREA, TIN PLATING
ON THE CONTACT TAILS, NICKEL UNDERPLATE

ORIGINAL 1

ISSUE NUMBER

**Contact Code 558** 