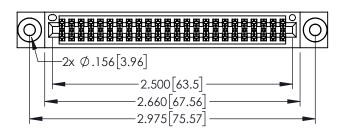

1

- INSULATOR MATERIAL: THERMOPLASTIC PBT BLACK, UL 94V-0
- CONTACT MATERIAL; COPPER TIN ALLOY CONTACT PLATING: GOLD ON THE MATING AREA, TIN PLATING ON THE CONTACT TAILS, NICKEL UNDERPLATE

| , | 345/395 SERIES CARD EDGE CONNECTOR |
|---|------------------------------------|
|   | PART NUMBER: 395-048-560-203       |

345/395 SERIES CARD EDGE CONNECTOR CONTACT CODE 555,556,558,559,560 DIMENSIONS

YOUR CONNECTION TO QUALITY & SERVICE

ACAD REFERENCE NO. 345-ENG-MASTER DATE:MAY.16/2017 DRAWN: R.STA.MONICA 1:1 SHEET 2 OF 2