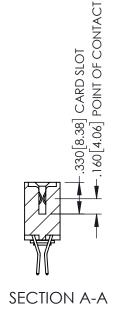

1

- INSULATOR MATERIAL: THERMOPLASTIC PBT BLACK, UL 94V-0
- CONTACT MATERIAL; COPPER TIN ALLOY CONTACT PLATING: GOLD ON THE MATING AREA, TIN PLATING ON THE CONTACT TAILS, NICKEL UNDERPLATE

| , | 345/395 SERIES CARD EDGE CONNECTOR |
|---|------------------------------------|
|   | PART NUMBER: 395-048-560-203       |

345/395 SERIES CARD EDGE CONNECTOR CONTACT CODE 555,556,558,559,560 DIMENSIONS

YOUR CONNECTION TO QUALITY & SERVICE

ACAD REFERENCE NO. 345-ENG-MASTER DATE:MAY.16/2017 DRAWN: R.STA.MONICA 1:1 SHEET 2 OF 2