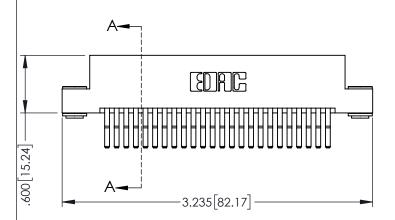

1

- INSULATOR MATERIAL: THERMOPLASTIC PBT BLACK, UL 94V-0
- CONTACT MATERIAL; COPPER TIN ALLOY CONTACT PLATING: GOLD ON THE MATING AREA, TIN PLATING ON THE CONTACT TAILS, NICKEL UNDERPLATE

| , | 345/395 SERIES CARD EDGE CONNECTOR |
|---|------------------------------------|
|   | PART NUMBER: 395-048-560-203       |

345/395 SERIES CARD EDGE CONNECTOR CONTACT CODE 555,556,558,559,560 DIMENSIONS

YOUR CONNECTION TO QUALITY & SERVICE

ACAD REFERENCE NO. 345-ENG-MASTER DATE:MAY.16/2017 DRAWN: R.STA.MONICA 1:1 SHEET 2 OF 2