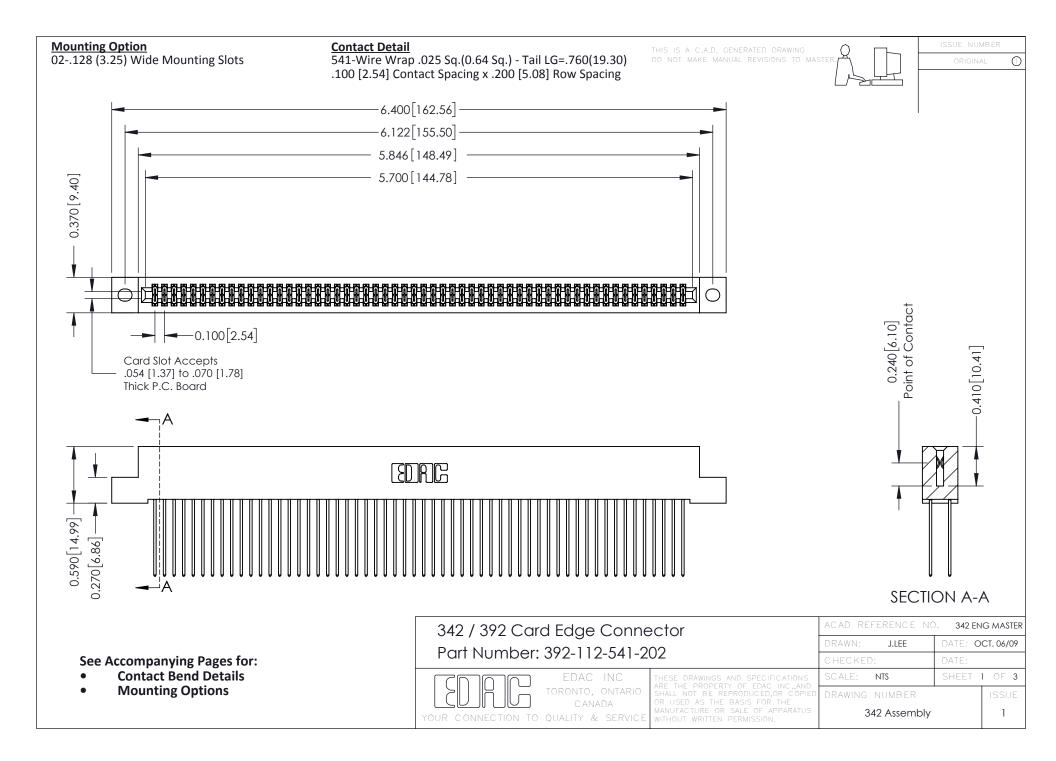

THIS IS A C.A.D. GENERATED DRAWING DO NOT MAKE MANUAL REVISIONS TO MASTER. ISSUE NUMBER

ORIGINAL

1



| 342 / 392 Series Card Edge Connector<br>Contact Bend Detail |                                                                                                                                                                                                  | ACAD REFERENCE NO. 342 ENG MASTER |             |                  |        |
|-------------------------------------------------------------|--------------------------------------------------------------------------------------------------------------------------------------------------------------------------------------------------|-----------------------------------|-------------|------------------|--------|
|