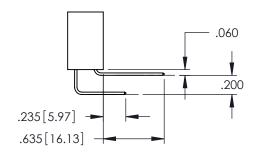

<u>Contact Dimensions:</u>
524-P.C. Tail .018 Sq.(0.46 Sq.) - Tail LG=.175(4.45)
.100 (2.54) Contact Spacing x .200 (5.08) Row Spacing

1

160[4.06] POINT OF CONTACT .330[8.38] CARD SLOT **SECTION A-A** 

INSULATOR MATERIAL: THERMOPLASTIC PBT BLACK, UL 94V-0

CONTACT MATERIAL; COPPER TIN ALLOY

CONTACT PLATING: GOLD ON THE MATING AREA, TIN PLATING ON THE CONTACT TAILS, NICKEL UNDERPLATE

| 345/395 SERIES CARD EDGE CONNECTOR |
|------------------------------------|
| PART NUMBER: 395-074-524-588       |