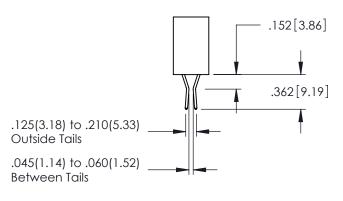

345-ENG-MASTER

**Contact Code 558** 

Contact Code 559

**Contact Code 560** 

INSULATOR MATERIAL: THERMOPLASTIC POLYESTER, UL 94V-0

DAP MATERIAL AVAILABLE UPON REQUEST

CONTACT MATERIAL; COPPER ALLOY

CONTACT PLATING: GOLD ON THE MATING AREA, TIN PLATING ON THE CONTACT TAILS, NICKEL UNDERPLATE

345/395 SERIES CARD EDGE CONNECTOR CONTACT CODE 555,556,558,559,560 DIMENSIONS

YOUR CONNECTION TO QUALITY & SERVICE

ACAD REFERENCE NO. 345-ENG-MASTER DATE:MAY.16/2017 DRAWN: R.STA.MONICA 1:1 SHEET 2 OF 2