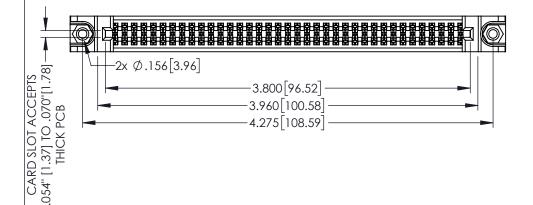

<u>Contact Dimensions:</u>
524-P.C. Tail .018 Sq.(0.46 Sq.) - Tail LG=.175(4.45)
.100 (2.54) Contact Spacing x .200 (5.08) Row Spacing

1

160[4.06] POINT OF CONTACT .330[8.38] CARD SLOT **SECTION A-A** 

INSULATOR MATERIAL: THERMOPLASTIC PBT BLACK, UL 94V-0

CONTACT MATERIAL; COPPER TIN ALLOY

CONTACT PLATING: GOLD ON THE MATING AREA, TIN PLATING ON THE CONTACT TAILS, NICKEL UNDERPLATE

| 345/395 SERIES CARD EDGE CONNECTOR |
|------------------------------------|
| PART NUMBER: 395-074-524-588       |

CANADA

YOUR CONNECTION TO QUALITY & SERVICE

|                                                                                                                              | CI |
|------------------------------------------------------------------------------------------------------------------------------|----|
| THESE DRAWINGS AND SPECIFICATIONS ARE THE PROPERTY OF EDAC INC.,AND                                                          | SC |
| SHALL NOT BE REPRODUCED, OR COPIED OR USED AS THE BASIS FOR THE MANUFACTURE OR SALE OF APPARATUS WITHOUT WRITTEN PERMISSION. | DR |

| ACAD REFERENCE NO. 345-ENG-MASTER |                  |          |  |  |
|-----------------------------------|------------------|----------|--|--|
| DRAWN: R.STA.MONICA               | DATE: <b>MAY</b> | .16/2017 |  |  |
| CHECKED:                          | DATE:            |          |  |  |
| SCALE: 1:1                        | SHEET 1          | OF 2     |  |  |
| DRAWING NUMBER                    |                  | ISSUE    |  |  |
|                                   |                  |          |  |  |