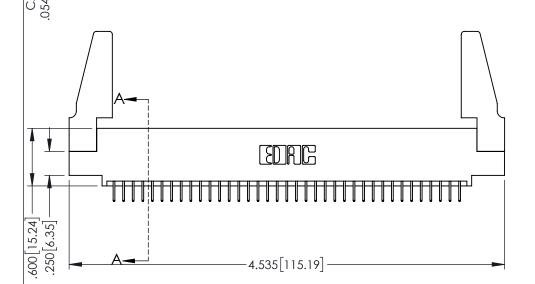

345-ENG-MASTER

**Contact Code 558** 

Contact Code 559

**Contact Code 560** 

INSULATOR MATERIAL: THERMOPLASTIC POLYESTER, UL 94V-0

DAP MATERIAL AVAILABLE UPON REQUEST

CONTACT MATERIAL; COPPER ALLOY

CONTACT PLATING: GOLD ON THE MATING AREA, TIN PLATING ON THE CONTACT TAILS, NICKEL UNDERPLATE

345/395 SERIES CARD EDGE CONNECTOR CONTACT CODE 555,556,558,559,560 DIMENSIONS

YOUR CONNECTION TO QUALITY & SERVICE

ACAD REFERENCE NO. 345-ENG-MASTER DATE:MAY.16/2017 DRAWN: R.STA.MONICA 1:1 SHEET 2 OF 2

345-ENG-MASTER