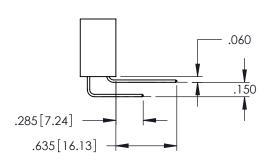

<u>Contact Dimensions:</u>
524-P.C. Tail .018 Sq.(0.46 Sq.) - Tail LG=.175(4.45)
.100 (2.54) Contact Spacing x .200 (5.08) Row Spacing

1

160[4.06] POINT OF CONTACT .330[8.38] CARD SLOT **SECTION A-A** 

INSULATOR MATERIAL: THERMOPLASTIC PBT BLACK, UL 94V-0

CONTACT MATERIAL; COPPER TIN ALLOY

CONTACT PLATING: GOLD ON THE MATING AREA, TIN PLATING ON THE CONTACT TAILS, NICKEL UNDERPLATE

| 345/395 SERIES CARD EDGE CONNECTOR |
|------------------------------------|
| PART NUMBER: 395-074-524-588       |