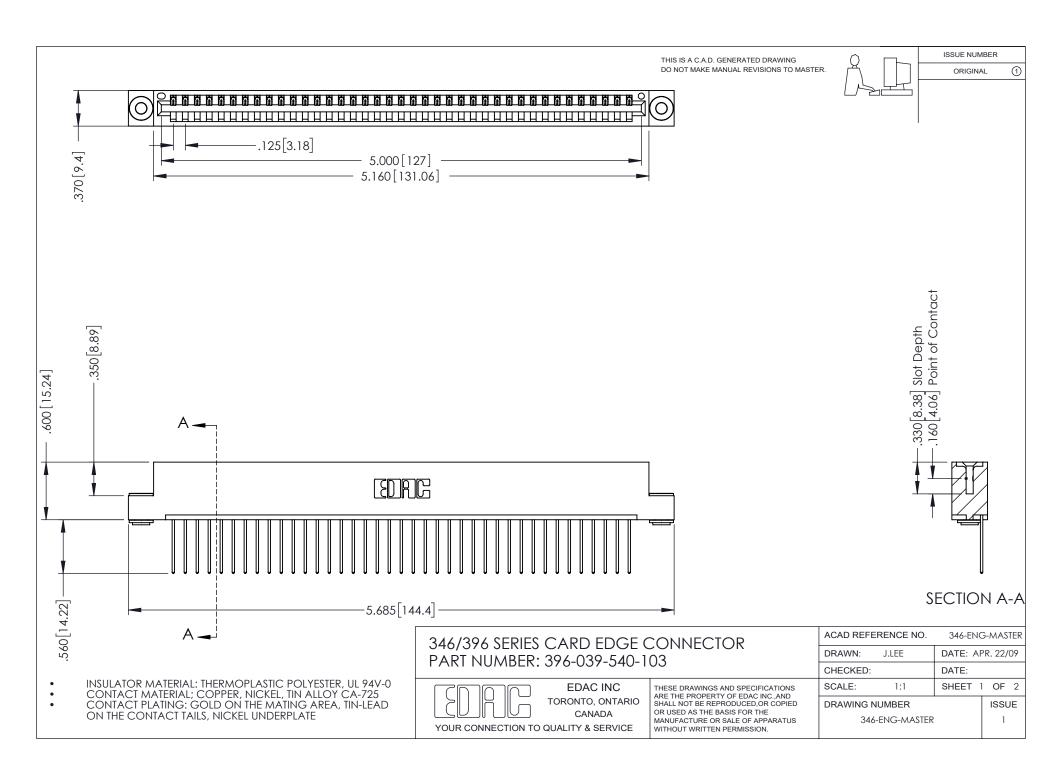

## **Contact Code 556**

INSULATOR MATERIAL: THERMOPLASTIC POLYESTER, UL 94V-0 CONTACT MATERIAL; COPPER, NICKEL, TIN ALLOY CA-725 CONTACT PLATING: GOLD ON THE MATING AREA, TIN-LEAD

ON THE CONTACT TAILS, NICKEL UNDERPLATE

## 346/396 SERIES CARD EDGE CONNECTOR CONTACT CODE 555,556,558,559,560 DIMENSIONS

YOUR CONNECTION TO QUALITY & SERVICE

**EDAC INC** TORONTO, ONTARIO CANADA

THESE DRAWINGS AND SPECIFICATIONS ARE THE PROPERTY OF EDAC INC.,AND SHALL NOT BE REPRODUCED, OR COPIED OR USED AS THE BASIS FOR THE MANUFACTURE OR SALE OF APPARATUS WITHOUT WRITTEN PERMISSION.