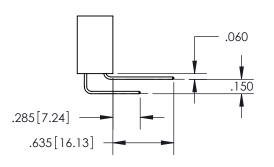

559-90 Degree Bend (Code 541 Contacts) See Sheet 2 for Contact Code 555, 556, 558, 559, 560 Dimensions

INSULATOR MATERIAL: THERMOPLASTIC PBT, UL 94V-0 CONTACT MATERIAL; COPPER TIN ALLOY CONTACT PLATING: GOLD ON THE MATING AREA, TIN PLATING ON THE CONTACT TAILS, NICKEL UNDERPLATE

ISSUE NUMBER ORIGINAL

1

**Contact Code 558** 

**Contact Code 559** 

Contact Code 560

- INSULATOR MATERIAL: THERMOPLASTIC POLYESTER, UL 94V-0
- DAP MATERIAL AVAILABLE UPON REQUEST
- CONTACT MATERIAL; COPPER ALLOY

CONTACT PLATING: GOLD ON THE MATING AREA, TIN PLATING ON THE CONTACT TAILS, NICKEL UNDERPLATE

\*FOR ALL OTHER SPECIFICATIONS REFER TO SHEET 3\*