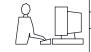

## 345/395 SERIES CARD EDGE CONNECTOR PART NUMBER: 395-051-559-404

YOUR CONNECTION TO QUALITY & SERVICE

**EDAC INC** TORONTO, ONTARIO CANADA

THESE DRAWINGS AND SPECIFICATIONS ARE THE PROPERTY OF EDAC INC., AND SHALL NOT BE REPRODUCED, OR COPIED OR USED AS THE BASIS FOR THE MANUFACTURE OR SALE OF APPARATUS WITHOUT WRITTEN PERMISSION.

559-90 Degree Bend (Code 541 Contacts) See Sheet 2 for Contact Code 555, 556, 558, 559, 560 Dimensions

INSULATOR MATERIAL: THERMOPLASTIC PBT, UL 94V-0 CONTACT MATERIAL; COPPER TIN ALLOY CONTACT PLATING: GOLD ON THE MATING AREA, TIN PLATING ON THE CONTACT TAILS, NICKEL UNDERPLATE

ISSUE NUMBER ORIGINAL

1

**Contact Code 558** 

**Contact Code 559** 

Contact Code 560

- INSULATOR MATERIAL: THERMOPLASTIC POLYESTER, UL 94V-0
- DAP MATERIAL AVAILABLE UPON REQUEST
- CONTACT MATERIAL; COPPER ALLOY

CONTACT PLATING: GOLD ON THE MATING AREA, TIN PLATING ON THE CONTACT TAILS, NICKEL UNDERPLATE

\*FOR ALL OTHER SPECIFICATIONS REFER TO SHEET 3\*