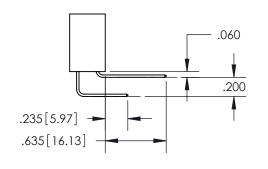

ISSUE NUMBER ORIGINAL

1

**Contact Code 558** 

**Contact Code 559** 

Contact Code 560

- INSULATOR MATERIAL: THERMOPLASTIC POLYESTER, UL 94V-0
- DAP MATERIAL AVAILABLE UPON REQUEST
- CONTACT MATERIAL; COPPER ALLOY

CONTACT PLATING: GOLD ON THE MATING AREA, TIN PLATING ON THE CONTACT TAILS, NICKEL UNDERPLATE

\*FOR ALL OTHER SPECIFICATIONS REFER TO SHEET 3\*