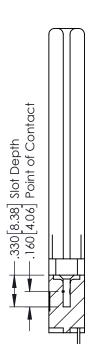

## **Contact Code 555**

## **Contact Code 556**

INSULATOR MATERIAL: THERMOPLASTIC POLYESTER, UL 94V-0 CONTACT MATERIAL; COPPER, NICKEL, TIN ALLOY CA-725 CONTACT PLATING: GOLD ON THE MATING AREA, TIN-LEAD

ON THE CONTACT TAILS, NICKEL UNDERPLATE