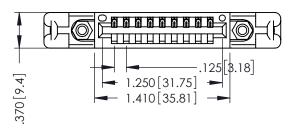

346/396 SERIES CARD EDGE CONNECTOR PART NUMBER: 396-009-521-658

YOUR CONNECTION TO QUALITY & SERVICE

**EDAC INC** TORONTO, ONTARIO CANADA

THESE DRAWINGS AND SPECIFICATIONS ARE THE PROPERTY OF EDAC INC.,AND SHALL NOT BE REPRODUCED,OR COPIED OR USED AS THE BASIS FOR THE MANUFACTURE OR SALE OF APPARATUS WITHOUT WRITTEN PERMISSION.

THIS IS A C.A.D. GENERATED DRAWING DO NOT MAKE MANUAL REVISIONS TO MASTER.

ISSUE NUMBER

ORIGINAL

1

INSULATOR MATERIAL: THERMOPLASTIC POLYESTER, UL 94V-0 CONTACT MATERIAL; COPPER, NICKEL, TIN ALLOY CA-725 CONTACT PLATING: GOLD ON THE MATING AREA, TIN-LEAD ON THE CONTACT TAILS, NICKEL UNDERPLATE