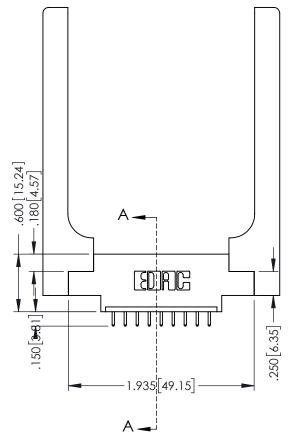

## 346/396 SERIES CARD EDGE CONNECTOR CONTACT CODE 555,556,558,559,560 DIMENSIONS

YOUR CONNECTION TO QUALITY & SERVICE

**EDAC INC** TORONTO, ONTARIO CANADA

THESE DRAWINGS AND SPECIFICATIONS ARE THE PROPERTY OF EDAC INC.,AND SHALL NOT BE REPRODUCED, OR COPIED OR USED AS THE BASIS FOR THE MANUFACTURE OR SALE OF APPARATUS WITHOUT WRITTEN PERMISSION.

346-ENG-MASTER

**SECTION A-A** 

ISSUE NUMBER ORIGINAL 1