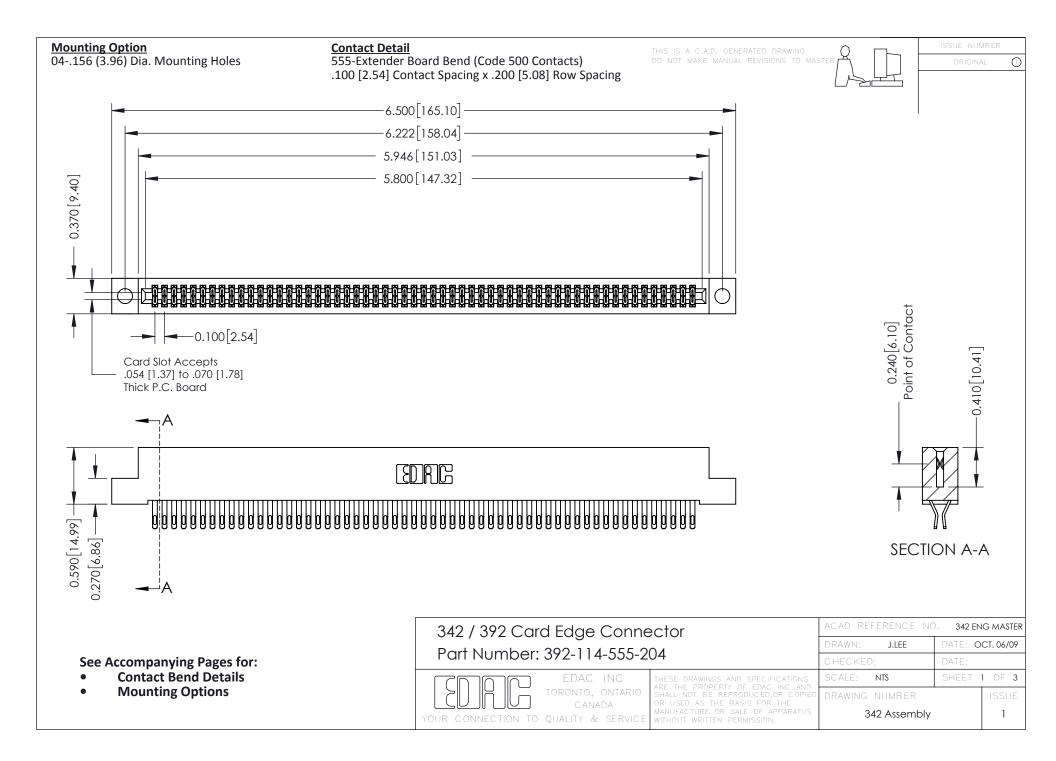

THIS IS A C.A.D. GENERATED DRAWING DO NOT MAKE MANUAL REVISIONS TO MASTER. ISSUE NUMBER

ORIGINAL

1



| 342 / 392 Series Card Edge Connector<br>Contact Bend Detail |                                                                                                                                                                                                  | ACAD REFERENCE NO. 342 ENG MASTER |             |                  |        |
|-------------------------------------------------------------|--------------------------------------------------------------------------------------------------------------------------------------------------------------------------------------------------|-----------------------------------|-------------|------------------|--------|
|