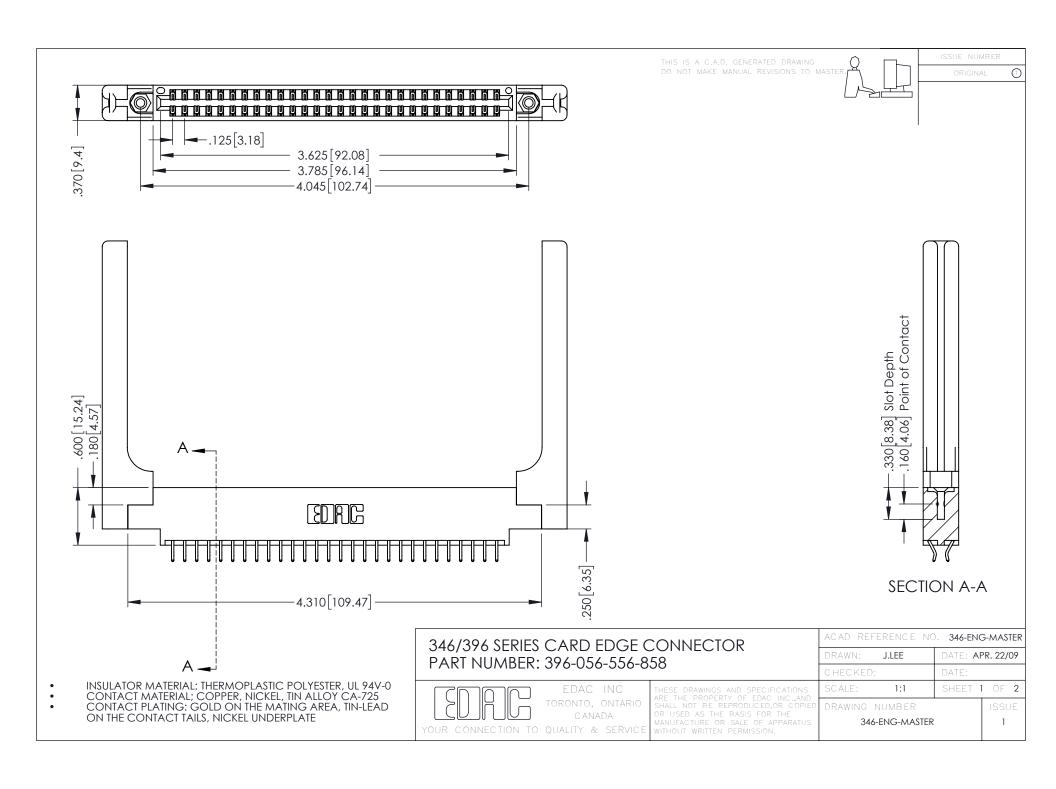

**Contact Code 555** 

**Contact Code 556** 

INSULATOR MATERIAL: THERMOPLASTIC POLYESTER, UL 94V-0 CONTACT MATERIAL; COPPER, NICKEL, TIN ALLOY CA-725

CONTACT PLATING: GOLD ON THE MATING AREA, TIN-LEAD ON THE CONTACT TAILS, NICKEL UNDERPLATE