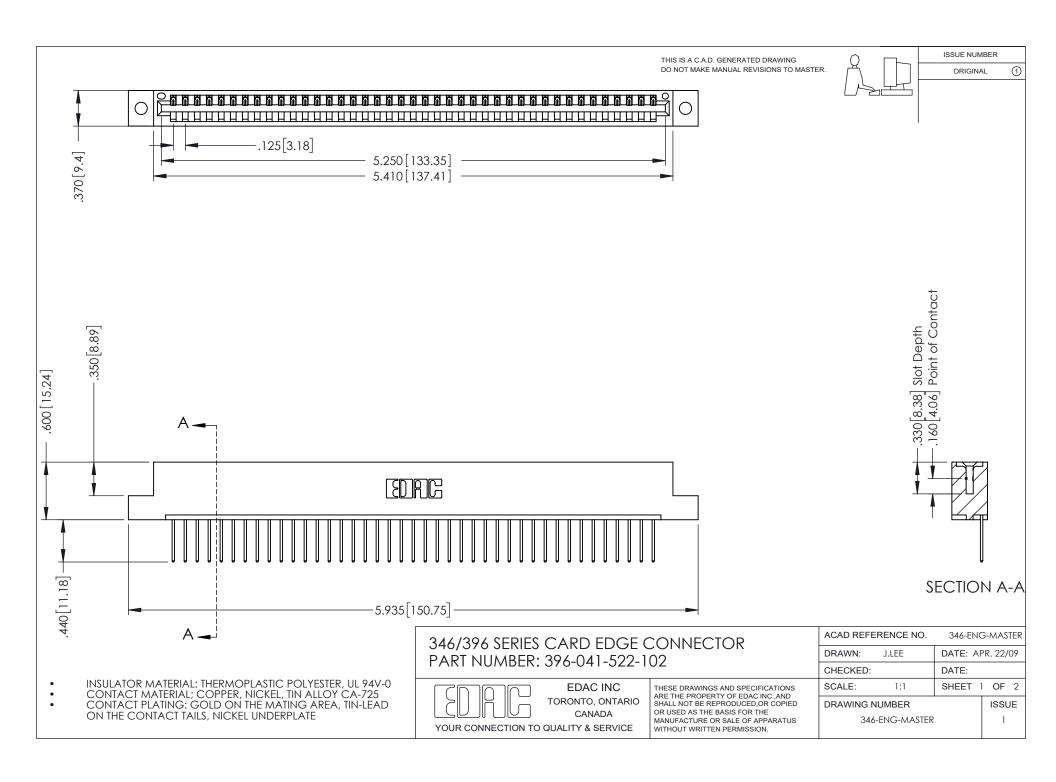

## **Contact Code 556**

INSULATOR MATERIAL: THERMOPLASTIC POLYESTER, UL 94V-0 CONTACT MATERIAL; COPPER, NICKEL, TIN ALLOY CA-725 CONTACT PLATING: GOLD ON THE MATING AREA, TIN-LEAD

ON THE CONTACT TAILS, NICKEL UNDERPLATE

## 346/396 SERIES CARD EDGE CONNECTOR CONTACT CODE 555,556,558,559,560 DIMENSIONS

YOUR CONNECTION TO QUALITY & SERVICE

**EDAC INC** TORONTO, ONTARIO CANADA

THESE DRAWINGS AND SPECIFICATIONS ARE THE PROPERTY OF EDAC INC.,AND SHALL NOT BE REPRODUCED, OR COPIED OR USED AS THE BASIS FOR THE MANUFACTURE OR SALE OF APPARATUS WITHOUT WRITTEN PERMISSION.