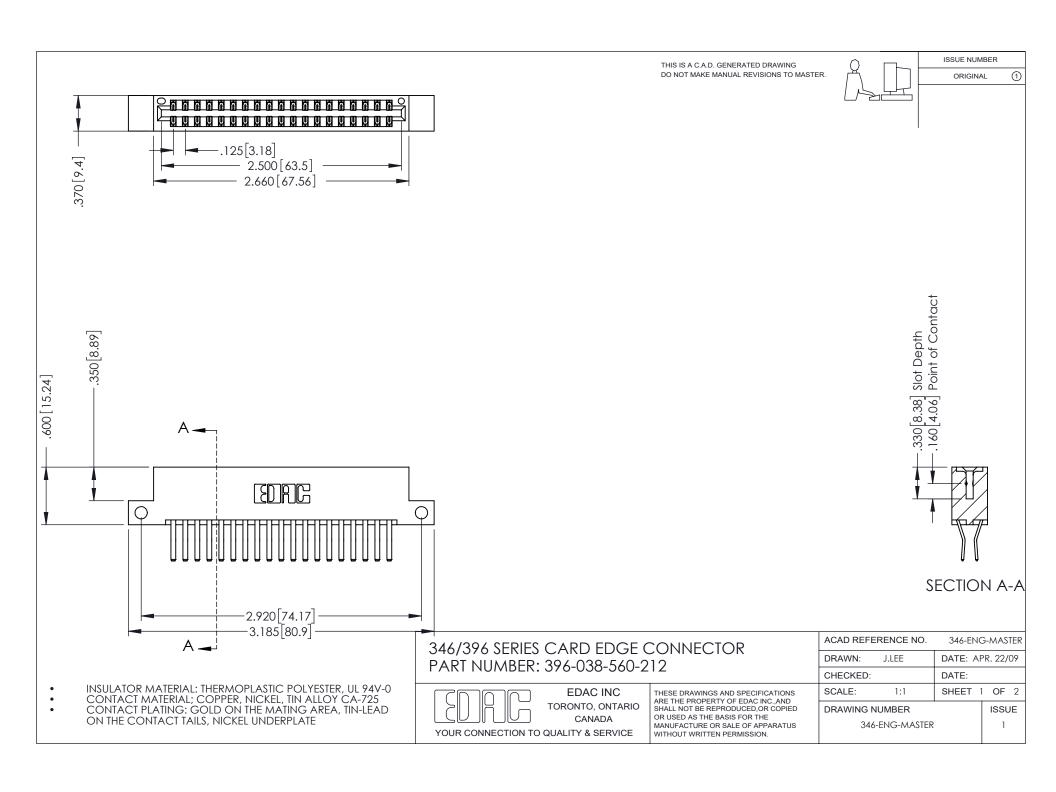

## **Contact Code 556**

INSULATOR MATERIAL: THERMOPLASTIC POLYESTER, UL 94V-0 CONTACT MATERIAL; COPPER, NICKEL, TIN ALLOY CA-725 CONTACT PLATING: GOLD ON THE MATING AREA, TIN-LEAD

ON THE CONTACT TAILS, NICKEL UNDERPLATE

## 346/396 SERIES CARD EDGE CONNECTOR CONTACT CODE 555,556,558,559,560 DIMENSIONS

YOUR CONNECTION TO QUALITY & SERVICE

**EDAC INC** TORONTO, ONTARIO CANADA

THESE DRAWINGS AND SPECIFICATIONS ARE THE PROPERTY OF EDAC INC.,AND SHALL NOT BE REPRODUCED, OR COPIED OR USED AS THE BASIS FOR THE MANUFACTURE OR SALE OF APPARATUS WITHOUT WRITTEN PERMISSION.