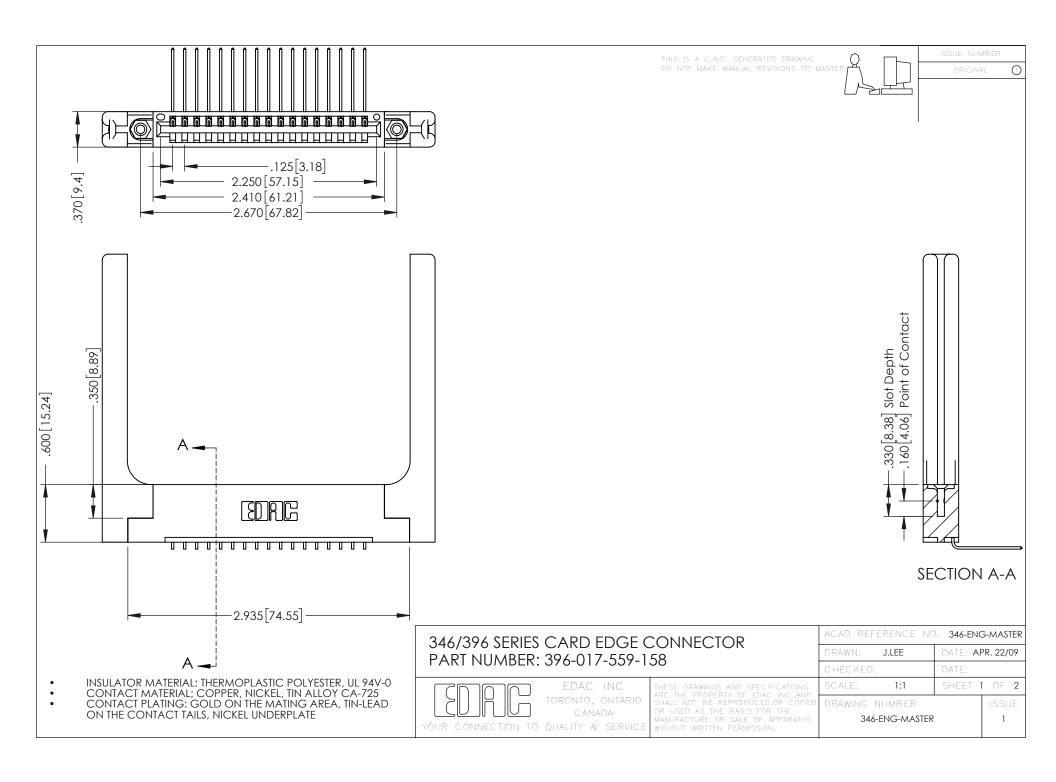

**Contact Code 555** 

**Contact Code 556** 

INSULATOR MATERIAL: THERMOPLASTIC POLYESTER, UL 94V-0 CONTACT MATERIAL; COPPER, NICKEL, TIN ALLOY CA-725

CONTACT PLATING: GOLD ON THE MATING AREA, TIN-LEAD ON THE CONTACT TAILS, NICKEL UNDERPLATE

## 346/396 SERIES CARD EDGE CONNECTOR CONTACT CODE 555,556,558,559,560 DIMENSIONS

YOUR CONNECTION TO QUALITY & SERVICE

|   | ACAD REFERENCE NO. 346-ENG-MASTER |                  |
|---|-----------------------------------|------------------|
|   | DRAWN: J.LEE                      | DATE: APR. 22/09 |
|   | CHECKED:                          | DATE:            |
|   | SCALE: 1:1                        | SHEET 2 OF 2     |
| D | DRAWING NUMBER                    | ISSUE            |