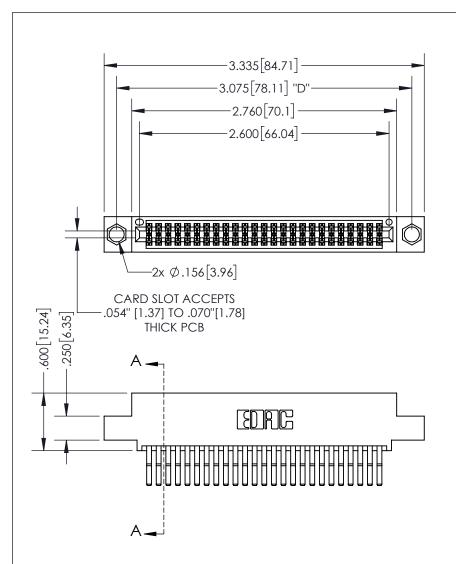

THIS IS A C.A.D. GENERATED DRAWING DO NOT MAKE MANUAL REVISIONS TO MASTER.

ISSUE NUMBER

1

ORIGINAL

.160 4.06 POINT OF CONTACT .330[8.38] -.370[9.4] **CARD SLOT** 

<u>Contact Dimensions:</u> 560-Extender Board Bend (Code 523 Contacts) See Sheet 2 for Contact Code 555, 556, 558, 559, 560 Dimensions

INSULATOR MATERIAL: THERMOPLASTIC PBT, UL 94V-0 CONTACT MATERIAL; COPPER TIN ALLOY CONTACT PLATING: GOLD ON THE MATING AREA, TIN PLATING ON THE CONTACT TAILS, NICKEL UNDERPLATE

345/395 SERIES CARD EDGE CONNECTOR PART NUMBER: 395-050-560-504

| ACAD REFERENCE NO.  | 345-ENG-MASTER   |
|---------------------|------------------|
| DRAWN: R.STA.MONICA | DATE:MAY.16/2017 |
| CHECKED:            | DATE:            |
| SCALE: 1:1          | SHEET 1 OF 2     |
| DRAWING NUMBER      | ISSUE            |