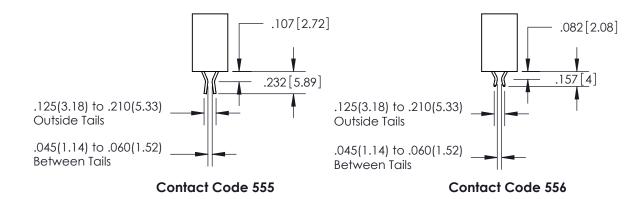

THIS IS A C.A.D. GENERATED DRAWING DO NOT MAKE MANUAL REVISIONS TO MASTER.

ISSUE NUMBER

1

ORIGINAL

.160 4.06 POINT OF CONTACT .330[8.38] -.370[9.4] **CARD SLOT** 

<u>Contact Dimensions:</u> 560-Extender Board Bend (Code 523 Contacts) See Sheet 2 for Contact Code 555, 556, 558, 559, 560 Dimensions

ACAD REFERENCE NO.

| 345/395 SERIES CARD EDGE CONNECTOR          |
|---------------------------------------------|
| CONTACT CODE 555,556,558,559,560 DIMENSIONS |

YOUR CONNECTION TO QUALITY & SERVICE

**EDAC INC** TORONTO, ONTARIO CANADA