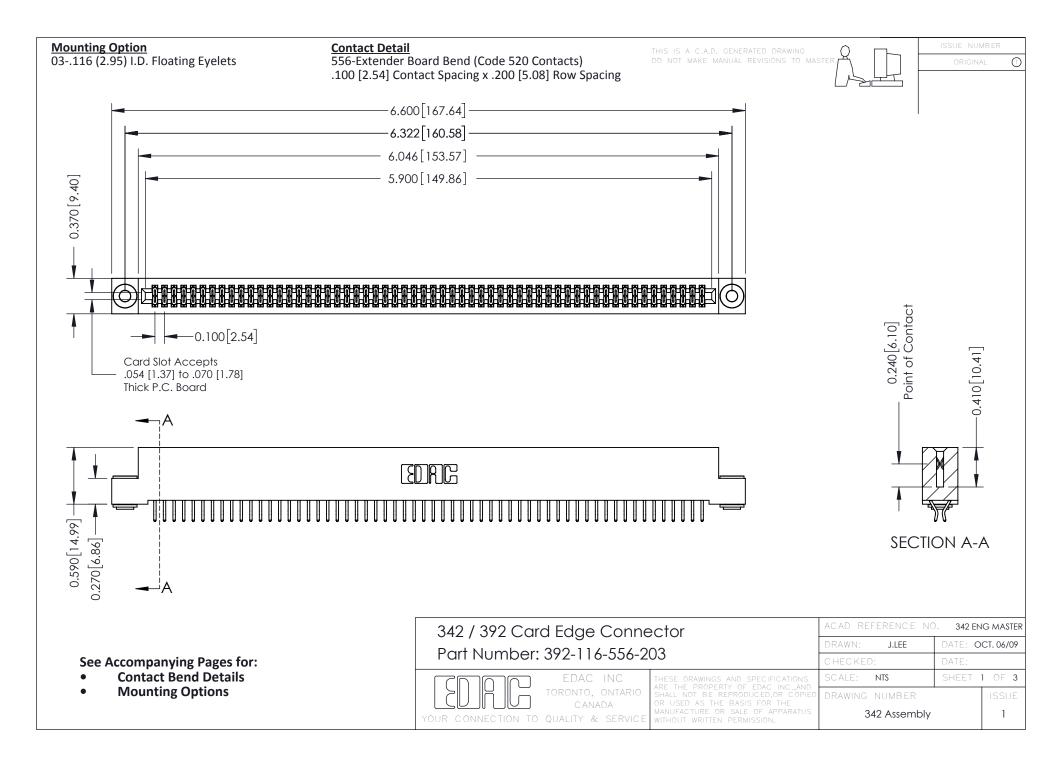

THIS IS A C.A.D. GENERATED DRAWING DO NOT MAKE MANUAL REVISIONS TO MASTER. ISSUE NUMBER

ORIGINAL

1



| 342 / 392 Series Card Edge Connector<br>Contact Bend Detail |                                                                                                                                                                                                  | ACAD REFERENCE NO. 342 ENG MASTER |             |                  |        |
|-------------------------------------------------------------|--------------------------------------------------------------------------------------------------------------------------------------------------------------------------------------------------|-----------------------------------|-------------|------------------|--------|
|