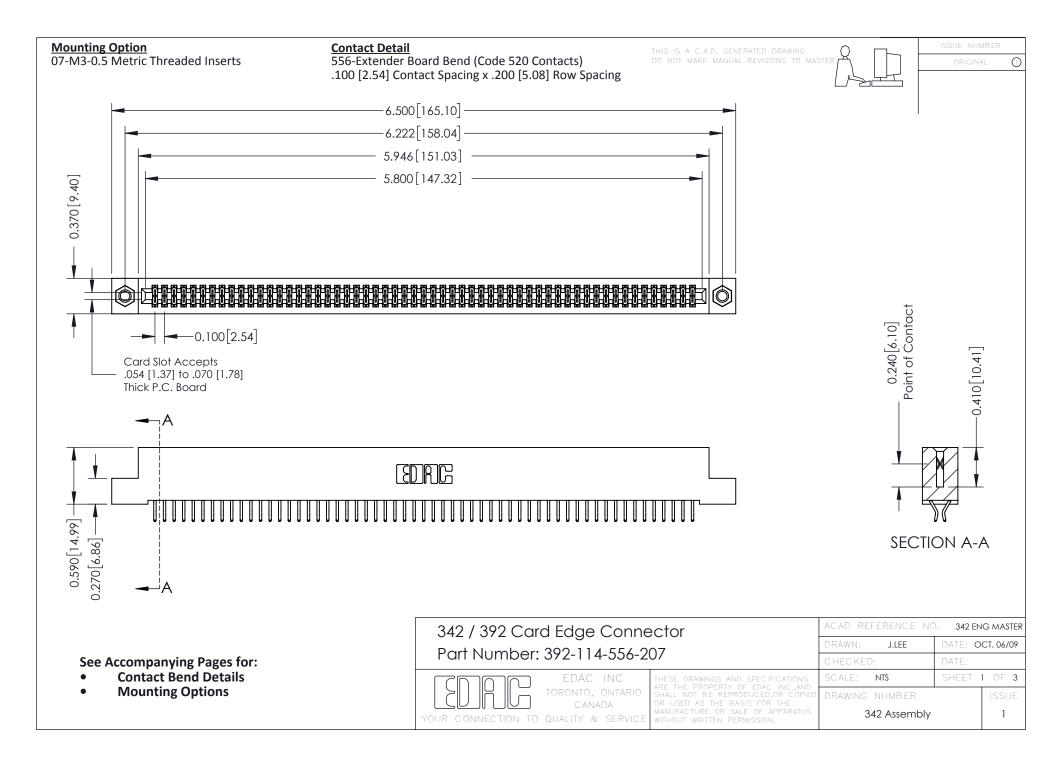

THIS IS A C.A.D. GENERATED DRAWING DO NOT MAKE MANUAL REVISIONS TO MASTER. ISSUE NUMBER

ORIGINAL

1



| 342 / 392 Series Card Edge Connector<br>Contact Bend Detail |                                                                                                                                                                                                  | ACAD REFERENCE NO. 342 ENG MASTER |             |                  |        |
|-------------------------------------------------------------|--------------------------------------------------------------------------------------------------------------------------------------------------------------------------------------------------|-----------------------------------|-------------|------------------|--------|
|