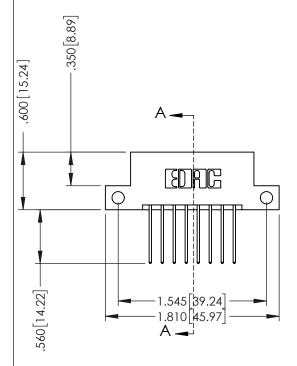

## 346/396 SERIES CARD EDGE CONNECTOR CONTACT CODE 555,556,558,559,560 DIMENSIONS

YOUR CONNECTION TO QUALITY & SERVICE

**EDAC INC** TORONTO, ONTARIO CANADA

THESE DRAWINGS AND SPECIFICATIONS ARE THE PROPERTY OF EDAC INC.,AND SHALL NOT BE REPRODUCED, OR COPIED OR USED AS THE BASIS FOR THE MANUFACTURE OR SALE OF APPARATUS WITHOUT WRITTEN PERMISSION.

.330 [8.38] Slot Depth .160 [4.06] Point of Contact

**SECTION A-A** 

ISSUE NUMBER ORIGINAL 1