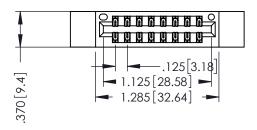

346/396 SERIES CARD EDGE CONNECTOR PART NUMBER: 396-016-540-212

YOUR CONNECTION TO QUALITY & SERVICE

**EDAC INC** TORONTO, ONTARIO CANADA

THESE DRAWINGS AND SPECIFICATIONS ARE THE PROPERTY OF EDAC INC.,AND SHALL NOT BE REPRODUCED,OR COPIED OR USED AS THE BASIS FOR THE MANUFACTURE OR SALE OF APPARATUS WITHOUT WRITTEN PERMISSION.

THIS IS A C.A.D. GENERATED DRAWING DO NOT MAKE MANUAL REVISIONS TO MASTER.

ISSUE NUMBER

ORIGINAL

1

- INSULATOR MATERIAL: THERMOPLASTIC POLYESTER, UL 94V-0 CONTACT MATERIAL; COPPER, NICKEL, TIN ALLOY CA-725
  - CONTACT PLATING: GOLD ON THE MATING AREA, TIN-LEAD ON THE CONTACT TAILS, NICKEL UNDERPLATE