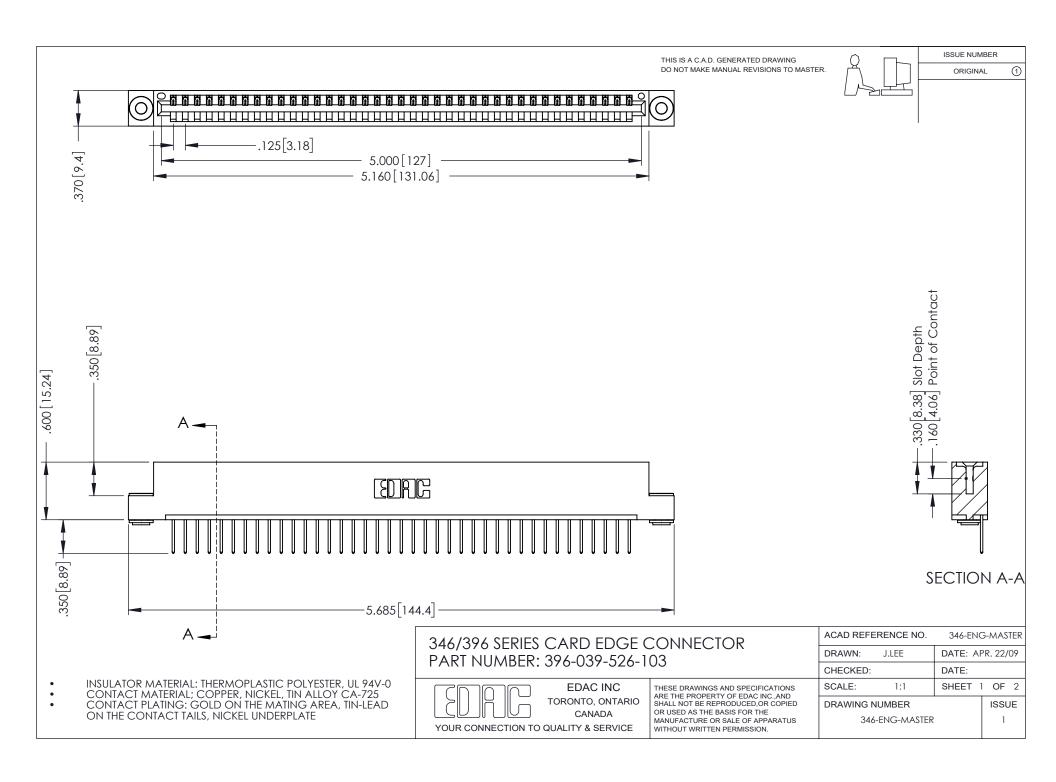

## **Contact Code 556**

INSULATOR MATERIAL: THERMOPLASTIC POLYESTER, UL 94V-0 CONTACT MATERIAL; COPPER, NICKEL, TIN ALLOY CA-725 CONTACT PLATING: GOLD ON THE MATING AREA, TIN-LEAD

ON THE CONTACT TAILS, NICKEL UNDERPLATE

## 346/396 SERIES CARD EDGE CONNECTOR CONTACT CODE 555,556,558,559,560 DIMENSIONS

YOUR CONNECTION TO QUALITY & SERVICE

**EDAC INC** TORONTO, ONTARIO CANADA

THESE DRAWINGS AND SPECIFICATIONS ARE THE PROPERTY OF EDAC INC.,AND SHALL NOT BE REPRODUCED, OR COPIED OR USED AS THE BASIS FOR THE MANUFACTURE OR SALE OF APPARATUS WITHOUT WRITTEN PERMISSION.