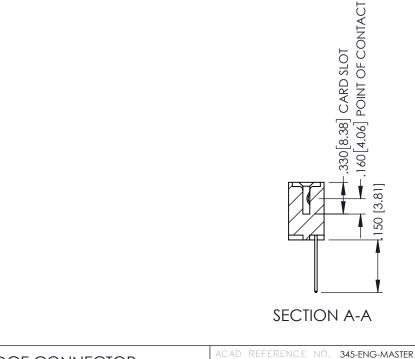

|   | CHECKED.       | DATE.   |       |  |
|---|----------------|---------|-------|--|
|   | SCALE: 1:1     | SHEET 1 | OF 2  |  |
| 0 | DRAWING NUMBER |         | ISSUE |  |
|   | 345-ENG-MASTER |         | 1     |  |
|   |                |         |       |  |

345-ENG-MASTER