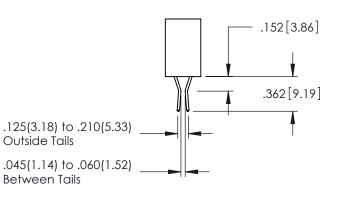

DATE:MAY.16/2017

**Contact Code 558** 

Contact Code 559

Contact Code 560

INSULATOR MATERIAL: THERMOPLASTIC POLYESTER, UL 94V-0

DAP MATERIAL AVAILABLE UPON REQUEST

CONTACT MATERIAL; COPPER ALLOY CONTACT PLATING: GOLD ON THE MATING AREA, TIN PLATING ON THE CONTACT TAILS, NICKEL UNDERPLATE