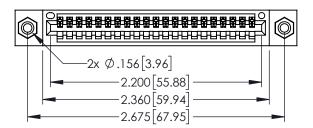

Contact Dimensions: 540-Wire Wrap .025 Sq.(0.64 Sq.) - Tail LG=.560(14.22) .100 (2.54) Contact Spacing x .200 (5.08) Row Spacing

1

- INSULATOR MATERIAL: THERMOPLASTIC PBT BLACK, UL 94V-0
- CONTACT MATERIAL; COPPER TIN ALLOY CONTACT PLATING: GOLD ON THE MATING AREA, TIN PLATING ON THE CONTACT TAILS, NICKEL UNDERPLATE

| 345/395 SERIES CARD EDGE CONNECTOR PART NUMBER: 395-021-540-108 |          |               |                                                                   | DRAWN: R.STA.MONICA |     |   |
|-----------------------------------------------------------------|----------|---------------|-------------------------------------------------------------------|---------------------|-----|---|
| I AKI NOMBEK.                                                   | , 3/3-02 | 1-540-1       | 00                                                                | CHECKE              | ):  |   |
|                                                                 | EDAC     |               | THESE DRAWINGS AND SPECIFICATIONS ARE THE PROPERTY OF EDAC INCAND |                     | 1:1 |   |
|                                                                 | TODOLITO | 0.1.17.1.01.0 | ARE THE PROPERTY OF EDAG INC., AND                                |                     |     | _ |