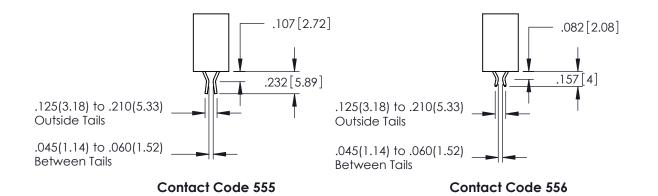

DATE:MAY.16/2017

**Contact Code 558** 

Contact Code 559

Contact Code 560

INSULATOR MATERIAL: THERMOPLASTIC POLYESTER, UL 94V-0

DAP MATERIAL AVAILABLE UPON REQUEST

CONTACT MATERIAL; COPPER ALLOY CONTACT PLATING: GOLD ON THE MATING AREA, TIN PLATING ON THE CONTACT TAILS, NICKEL UNDERPLATE

345/395 SERIES CARD EDGE CONNECTOR CONTACT CODE 555,556,558,559,560 DIMENSIONS

YOUR CONNECTION TO QUALITY & SERVICE

ACAD REFERENCE NO. 345-ENG-MASTER DATE:MAY.16/2017 DRAWN: R.STA.MONICA 1:1 SHEET 2 OF 2