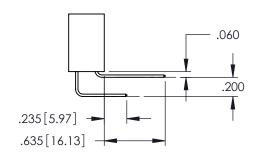

DATE:MAY.16/2017

**Contact Code 558** 

Contact Code 559

Contact Code 560

INSULATOR MATERIAL: THERMOPLASTIC POLYESTER, UL 94V-0

DAP MATERIAL AVAILABLE UPON REQUEST

CONTACT MATERIAL; COPPER ALLOY CONTACT PLATING: GOLD ON THE MATING AREA, TIN PLATING ON THE CONTACT TAILS, NICKEL UNDERPLATE