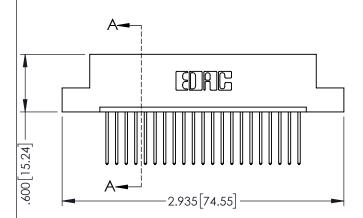

| 345/395 SERIES CARD EDGE CONNECTOR PART NUMBER: 395-021-540-108 |          |               |                                                                   | DRAWN: R.STA.MONICA |     |   |
|-----------------------------------------------------------------|----------|---------------|-------------------------------------------------------------------|---------------------|-----|---|
| I AKI NOMBEK.                                                   | , 3/3-02 | 1-540-1       | 00                                                                | CHECKE              | ):  |   |
|                                                                 | EDAC     |               | THESE DRAWINGS AND SPECIFICATIONS ARE THE PROPERTY OF EDAC INCAND |                     | 1:1 |   |
|                                                                 | TODOLITO | 0.1.17.1.01.0 | ARE THE PROPERTY OF EDAG INC., AND                                |                     |     | _ |