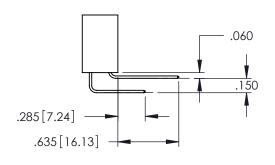

DATE:MAY.16/2017

**Contact Code 558** 

Contact Code 559

Contact Code 560

INSULATOR MATERIAL: THERMOPLASTIC POLYESTER, UL 94V-0

DAP MATERIAL AVAILABLE UPON REQUEST

CONTACT MATERIAL; COPPER ALLOY CONTACT PLATING: GOLD ON THE MATING AREA, TIN PLATING ON THE CONTACT TAILS, NICKEL UNDERPLATE