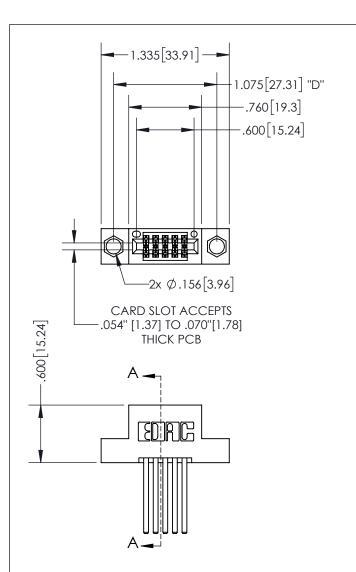

THIS IS A C.A.D. GENERATED DRAWING DO NOT MAKE MANUAL REVISIONS TO MASTER.

ISSUE NUMBER ORIGINAL

1

.160 4.06 POINT OF CONTACT .330[8.38] -.370[9.4] **CARD SLOT** 

## SECTION A-A

**Contact Dimensions:** 544-Wire Wrap .050x.025(1.27x0.64) - Tail LG=.750(19.05) .100 (2.54) Contact Spacing x .200 (5.08) Row Spacing

INSULATOR MATERIAL: THERMOPLASTIC PBT, UL 94V-0 CONTACT MATERIAL; COPPER TIN ALLOY CONTACT PLATING: GOLD ON THE MATING AREA, TIN PLATING ON THE CONTACT TAILS, NICKEL UNDERPLATE

345/395 SERIES CARD EDGE CONNECTOR PART NUMBER: 395-010-544-204

YOUR CONNECTION TO QUALITY & SERVICE

**EDAC INC** TORONTO, ONTARIO CANADA

THESE DRAWINGS AND SPECIFICATIONS ARE THE PROPERTY OF EDAC INC.,AND SHALL NOT BE REPRODUCED, OR COPIED OR USED AS THE BASIS FOR THE MANUFACTURE OR SALE OF APPARATUS WITHOUT WRITTEN PERMISSION.

| ACAD REFERENCE NO.  | 345-ENG-MASTER   |
|---------------------|------------------|
| DRAWN: R.STA.MONICA | DATE:MAY.16/2017 |
| CHECKED:            | DATE:            |
| SCALE: 1:1          | SHEET 1 OF 2     |
| DRAWING NUMBER      | ISSUE            |
| 345-ENG-MASTER      | 1 1              |