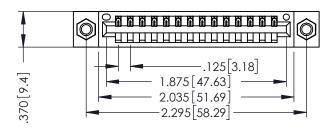

346/396 SERIES CARD EDGE CONNECTOR PART NUMBER: 396-014-522-107

**EDAC INC** TORONTO, ONTARIO CANADA

THESE DRAWINGS AND SPECIFICATIONS ARE THE PROPERTY OF EDAC INC.,AND SHALL NOT BE REPRODUCED,OR COPIED OR USED AS THE BASIS FOR THE MANUFACTURE OR SALE OF APPARATUS WITHOUT WRITTEN PERMISSION.

| ACAD REFERENCE NO. | 346-ENG-MASTER   |
|--------------------|------------------|
| DRAWN: J.LEE       | DATE: APR. 22/09 |
| CHECKED:           | DATE:            |
| SCALE: 1:1         | SHEET 1 OF 2     |
| DRAWING NUMBER     | ISSUE            |