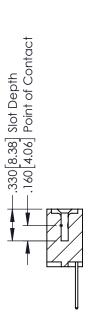

## **Contact Code 555**

## **Contact Code 556**

INSULATOR MATERIAL: THERMOPLASTIC POLYESTER, UL 94V-0 CONTACT MATERIAL; COPPER, NICKEL, TIN ALLOY CA-725 CONTACT PLATING: GOLD ON THE MATING AREA, TIN-LEAD

ON THE CONTACT TAILS, NICKEL UNDERPLATE