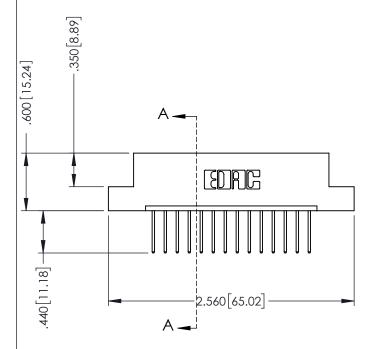

346-ENG-MASTER

**SECTION A-A** 

ISSUE NUMBER ORIGINAL 1

## 346/396 SERIES CARD EDGE CONNECTOR CONTACT CODE 555,556,558,559,560 DIMENSIONS

YOUR CONNECTION TO QUALITY & SERVICE

**EDAC INC** TORONTO, ONTARIO CANADA

THESE DRAWINGS AND SPECIFICATIONS ARE THE PROPERTY OF EDAC INC.,AND SHALL NOT BE REPRODUCED, OR COPIED OR USED AS THE BASIS FOR THE MANUFACTURE OR SALE OF APPARATUS WITHOUT WRITTEN PERMISSION.

|   | ACAD REFERENCE NO. | 346-ENG-MASTER   |
|---|--------------------|------------------|
|   | DRAWN: J.LEE       | DATE: APR. 22/09 |
| ) | CHECKED:           | DATE:            |
|   | SCALE: 1:1         | SHEET 2 OF 2     |
|   | DRAWING NUMBER     | ISSUE            |
|   | 346-ENG-MASTER     | 1                |