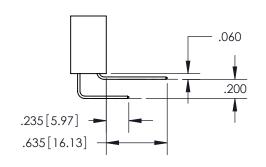

ISSUE NUMBER ORIGINAL

.160 4.06 POINT OF CONTACT .330[8.38] -.370[9.4] **CARD SLOT** 

<u>Contact Dimensions:</u> 556-Extender Board Bend (Code 520 Contacts) See Sheet 2 for Contact Code 555, 556, 558, 559, 560 Dimensions

ISSUE NUMBER

ORIGINAL

1

**Contact Code 558** 

**Contact Code 559** 

**Contact Code 560** 

| 345/395 SERIES CARD EDGE CONNECTOR          |
|---------------------------------------------|
| CONTACT CODE 555,556,558,559,560 DIMENSIONS |