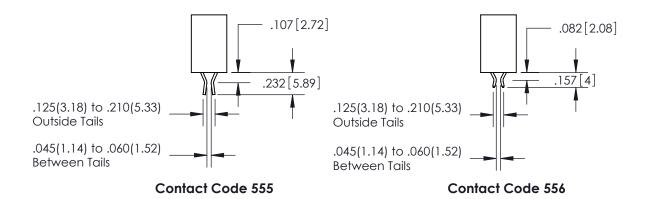

ISSUE NUMBER ORIGINAL

.160 4.06 POINT OF CONTACT .330[8.38] -.370[9.4] **CARD SLOT** 

<u>Contact Dimensions:</u> 556-Extender Board Bend (Code 520 Contacts) See Sheet 2 for Contact Code 555, 556, 558, 559, 560 Dimensions

ISSUE NUMBER

ORIGINAL

1

**Contact Code 558** 

**Contact Code 559** 

**Contact Code 560** 

| 345/395 SERIES CARD EDGE CONNECTOR          |
|---------------------------------------------|
| CONTACT CODE 555,556,558,559,560 DIMENSIONS |

Outside Tails

Between Tails

| ACAD REFERENCE NO.  | 345-ENG-MASTER   |
|---------------------|------------------|
| DRAWN: R.STA.MONICA | DATE:MAY.16/2017 |
| CHECKED:            | DATE:            |
| SCALE: 1:1          | SHEET 2 OF 2     |
| DRAWING NUMBER      | ISSUE            |
| 345-ENG-MASTER      | 1 1              |