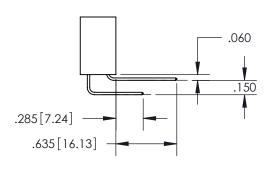

ISSUE NUMBER ORIGINAL

.160 4.06 POINT OF CONTACT .330[8.38] -.370[9.4] **CARD SLOT** 

<u>Contact Dimensions:</u> 556-Extender Board Bend (Code 520 Contacts) See Sheet 2 for Contact Code 555, 556, 558, 559, 560 Dimensions

ISSUE NUMBER

ORIGINAL

1

**Contact Code 558** 

**Contact Code 559** 

**Contact Code 560** 

| 345/395 SERIES CARD EDGE CONNECTOR          |
|---------------------------------------------|
| CONTACT CODE 555,556,558,559,560 DIMENSIONS |