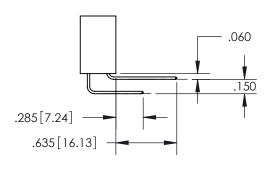

THIS IS A C.A.D. GENERATED DRAWING DO NOT MAKE MANUAL REVISIONS TO MASTER.

ISSUE NUMBER

ORIGINAL

1

.160 4.06 POINT OF CONTACT .330 [8.38] -.370[9.4] **CARD SLOT** 

SECTION A-A

<u>Contact Dimensions:</u> 520-P.C. Tail .030x.018(0.76x0.46) - Tail LG=.175(4.45) .100 (2.54) Contact Spacing x .200 (5.08) Row Spacing