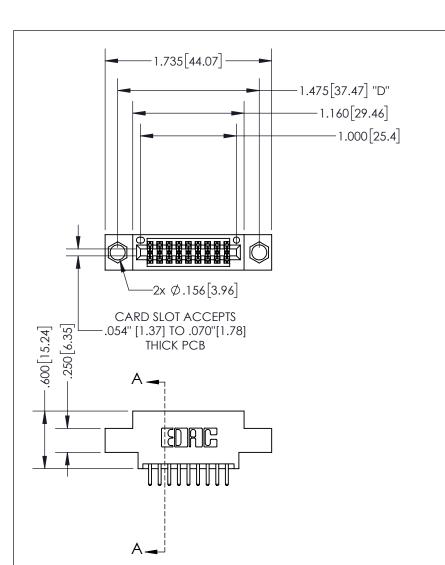

THIS IS A C.A.D. GENERATED DRAWING DO NOT MAKE MANUAL REVISIONS TO MASTER.

ISSUE NUMBER

ORIGINAL

1

.160 4.06 POINT OF CONTACT .330 [8.38] -.370[9.4] **CARD SLOT** 

SECTION A-A

<u>Contact Dimensions:</u> 520-P.C. Tail .030x.018(0.76x0.46) - Tail LG=.175(4.45) .100 (2.54) Contact Spacing x .200 (5.08) Row Spacing

INSULATOR MATERIAL: THERMOPLASTIC PBT, UL 94V-0 CONTACT MATERIAL; COPPER TIN ALLOY CONTACT PLATING: GOLD ON THE MATING AREA, TIN PLATING ON THE CONTACT TAILS, NICKEL UNDERPLATE

345/395 SERIES CARD EDGE CONNECTOR PART NUMBER: 395-018-520-804