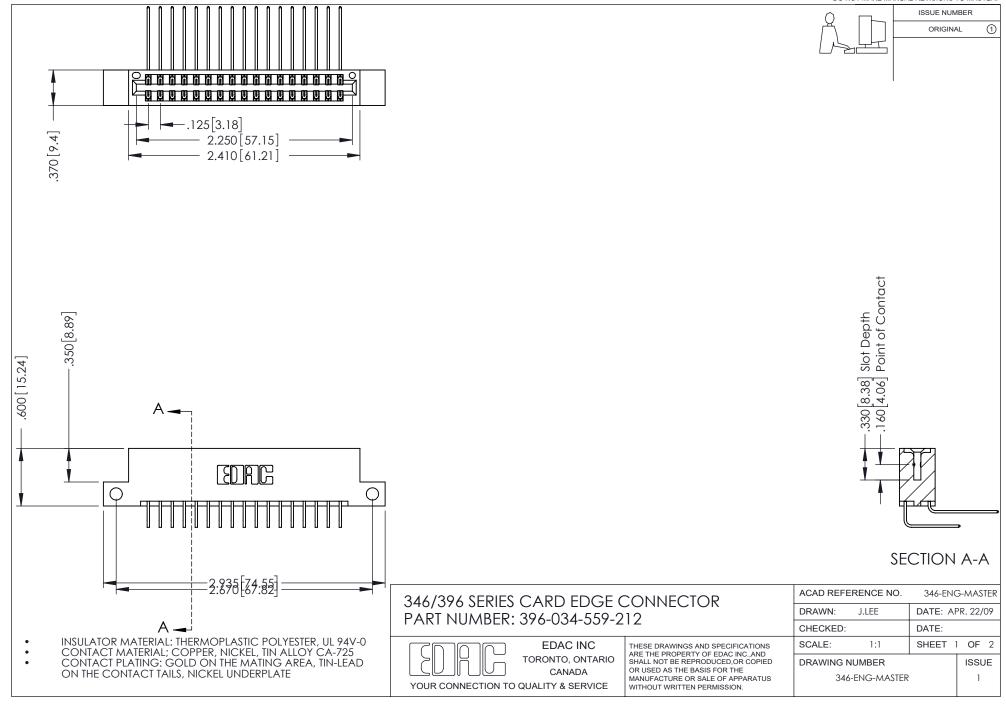

## **Contact Code 556**

INSULATOR MATERIAL: THERMOPLASTIC POLYESTER, UL 94V-0 CONTACT MATERIAL; COPPER, NICKEL, TIN ALLOY CA-725 CONTACT PLATING: GOLD ON THE MATING AREA, TIN-LEAD

ON THE CONTACT TAILS, NICKEL UNDERPLATE

## 346/396 SERIES CARD EDGE CONNECTOR CONTACT CODE 555,556,558,559,560 DIMENSIONS

YOUR CONNECTION TO QUALITY & SERVICE

**EDAC INC** TORONTO, ONTARIO CANADA

THESE DRAWINGS AND SPECIFICATIONS ARE THE PROPERTY OF EDAC INC.,AND SHALL NOT BE REPRODUCED, OR COPIED OR USED AS THE BASIS FOR THE MANUFACTURE OR SALE OF APPARATUS WITHOUT WRITTEN PERMISSION.