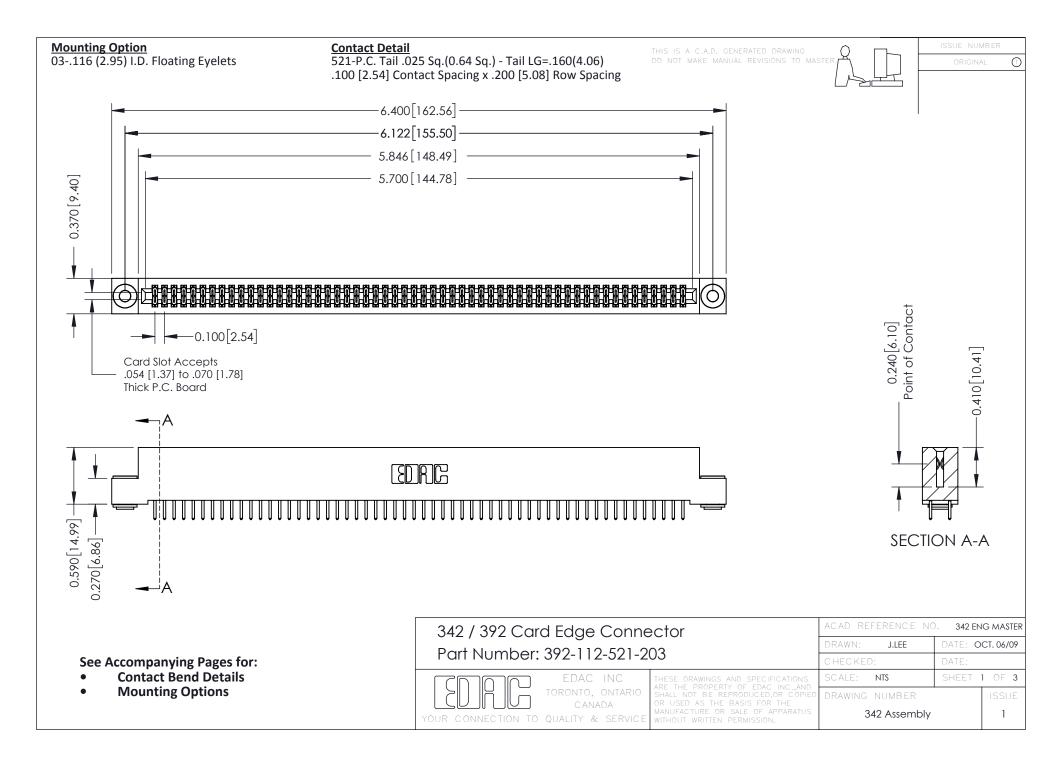

THIS IS A C.A.D. GENERATED DRAWING DO NOT MAKE MANUAL REVISIONS TO MASTER. ISSUE NUMBER

ORIGINAL

1



| 342 / 392 Series Card Edge Connector<br>Contact Bend Detail |                                                                                                                                                                                                  | ACAD REFERENCE NO. 342 ENG MASTER |             |                  |        |
|-------------------------------------------------------------|--------------------------------------------------------------------------------------------------------------------------------------------------------------------------------------------------|-----------------------------------|-------------|------------------|--------|
|