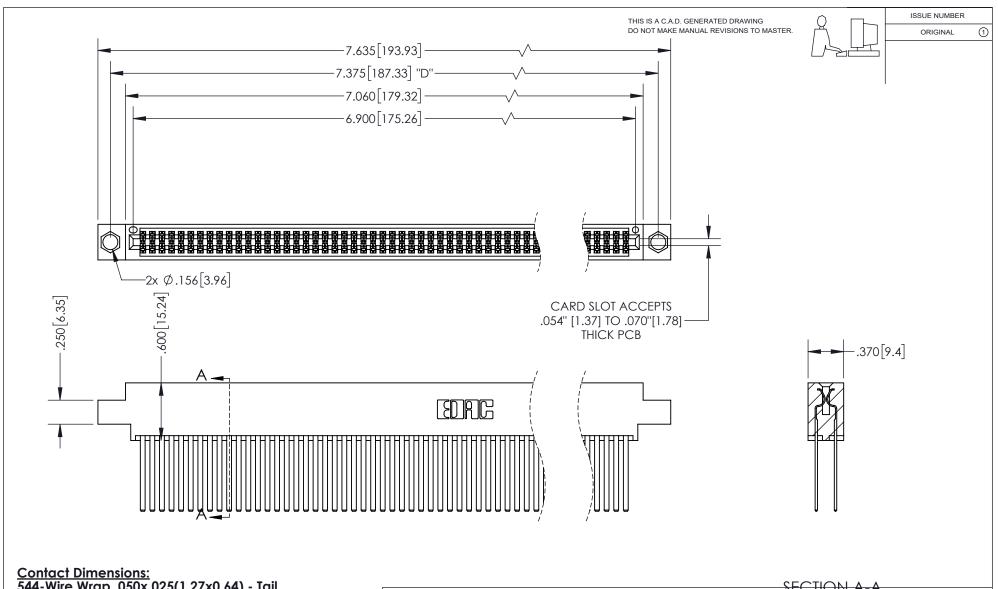

## 345/395 SERIES CARD EDGE CONNECTOR PART NUMBER: 395-136-544-804

YOUR CONNECTION TO QUALITY & SERVICE

**EDAC INC** TORONTO, ONTARIO CANADA

THESE DRAWINGS AND SPECIFICATIONS ARE THE PROPERTY OF EDAC INC.,AND SHALL NOT BE REPRODUCED, OR COPIED OR USED AS THE BASIS FOR THE MANUFACTURE OR SALE OF APPARATUS WITHOUT WRITTEN PERMISSION.

<u>Contact Dimensions:</u> 544-Wire Wrap .050x.025(1.27x0.64) - Tail LG=.750(19.05) .100 (2.54) Contact Spacing x .200 (5.08) Row Spacing

INSULATOR MATERIAL: THERMOPLASTIC PBT, UL 94V-0 CONTACT MATERIAL; COPPER TIN ALLOY CONTACT PLATING: GOLD ON THE MATING AREA, TIN PLATING ON THE CONTACT TAILS, NICKEL UNDERPLATE