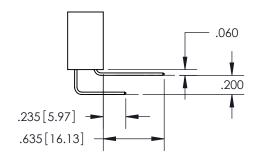

KEL UNDERPLATE

## 345/395 SERIES CARD EDGE CONNECTOR PART NUMBER: 395-136-544-804

YOUR CONNECTION TO QUALITY & SERVICE

**EDAC INC** TORONTO, ONTARIO CANADA

THESE DRAWINGS AND SPECIFICATIONS ARE THE PROPERTY OF EDAC INC.,AND SHALL NOT BE REPRODUCED, OR COPIED OR USED AS THE BASIS FOR THE MANUFACTURE OR SALE OF APPARATUS WITHOUT WRITTEN PERMISSION.

| ` |                     |                |           |
|---|---------------------|----------------|-----------|
|   | ACAD REFERENCE NO.  | 345-ENG-MASTER |           |
|   | DRAWN: R.STA.MONICA | DATE:MA'       | Y.16/2017 |
| Ī | CHECKED:            | DATE:          |           |
| I | SCALE: 1:1          | SHEET 1        | OF 2      |
| Ī | DRAWING NUMBER      |                | ISSUE     |

345-ENG-MASTER



ISSUE NUMBER ORIGINAL

1









**Contact Code 558** 

## **Contact Code 559**

Contact Code 560

- INSULATOR MATERIAL: THERMOPLASTIC POLYESTER, UL 94V-0
- DAP MATERIAL AVAILABLE UPON REQUEST
- CONTACT MATERIAL; COPPER ALLOY

CONTACT PLATING: GOLD ON THE MATING AREA, TIN PLATING ON THE CONTACT TAILS, NICKEL UNDERPLATE

\*FOR ALL OTHER SPECIFICATIONS REFER TO SHEET 3\*

## 345/395 SERIES CARD EDGE CONNECTOR CONTACT CODE 555,556,558,559,560 DIMENSIONS



**EDAC INC** TORONTO, ONTARIO CANADA

THESE DRAWINGS AND SPECIFICATIONS ARE THE PROPERTY OF EDAC INC.,AND SHALL NOT BE REPRODUCED, OR COPIED OR USED AS THE BASIS FOR THE MANUFACTURE OR SALE OF APPARATUS WITHOUT WRITTEN PERMISSION.

| ACAD REFERENCE NO.  | 345-ENG-MASTER   |
|---------------------|------------------|
| DRAWN: R.STA.MONICA | DATE:MAY.16/2017 |
| CHECKE